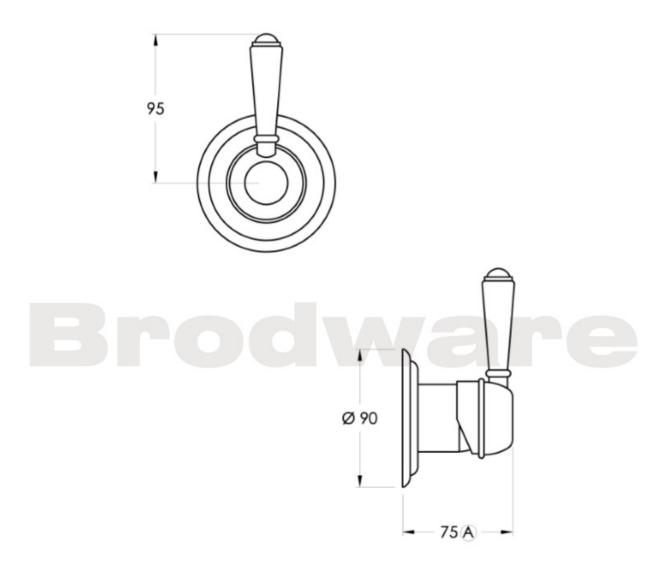

## Winslow Wall Mixer

Delicate detail abounds in the Winslow range, with a French-inspired design aesthetic and fine workmanship coming together to evoke an old world ambience. The Winslow Cross uses the clean brilliance of inscribed porcelain to crown the exquisitely crafted metal cross. The white porcelain finish of the Winslow Lever creates a timeless effect and the ability to turn the taps on and off easily with a brush of one's hand makes the Winslow lever an invaluable addition to the modern home.

Finish: Available in all Brodware finishes.

Options: Available with metal lever handle, white or black porcelain lever handle.

## Specifications