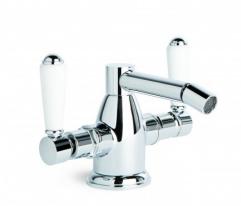

## **Winslow Bidet Mixer**

Delicate detail abounds in the Winslow range, with a French-inspired design aesthetic and fine workmanship coming together to evoke an old world ambience. The Winslow Cross uses the clean brilliance of inscribed porcelain to crown the exquisitely crafted metal cross. The white porcelain finish of the Winslow Lever creates a timeless effect and the ability to turn the taps on and off easily with a brush of one's hand makes the Winslow lever an invaluable addition to the modern home.

Features: Swivel aerator. 1TH with pop-up waste - specify 32mm or 40mm.

Finish: Available in all Brodware finishes.

Options: Metal lever handle with Easiglide® 1/4 turn ceramic spindles. White Porcelain or Black Porcelain lever handle with Easiglide® 1/4 turn ceramic spindles.