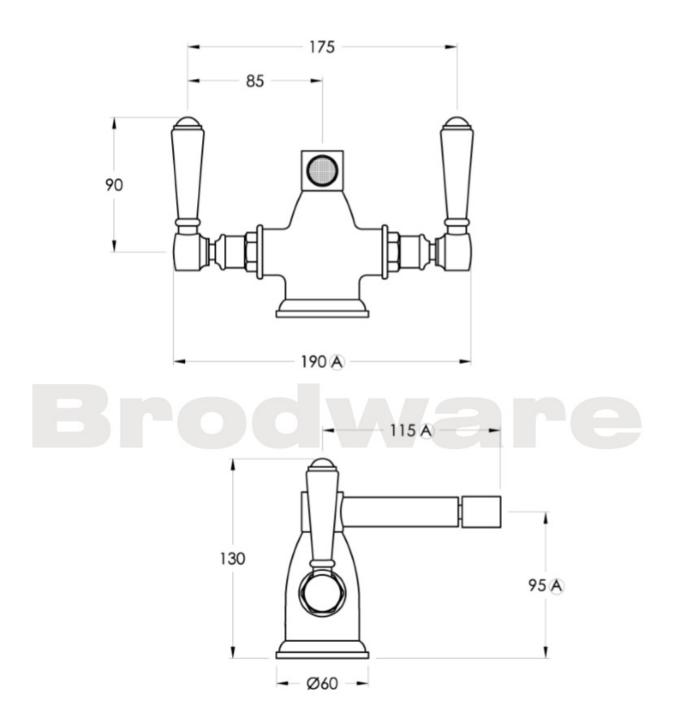

er**

Delicate detail abounds in the Winslow range, with a French-inspired design aesthetic and fine workmanship coming together to evoke an old world ambience. The Winslow Cross uses the clean brilliance of inscribed porcelain to crown the exquisitely crafted metal cross. The white porcelain finish of the Winslow Lever creates a timeless effect and the ability to turn the taps on and off easily with a brush of one's hand makes the Winslow lever an invaluable addition to the modern home.

Features: Swivel aerator. 1TH with pop-up waste - specify 32mm or 40mm.

Finish: Available in all Brodware finishes.

Options: Metal lever handle with Easiglide® 1/4 turn ceramic spindles. White Porcelain or Black Porcelain lever handle with Easiglide® 1/4 turn ceramic spindles.

## **Specifications**