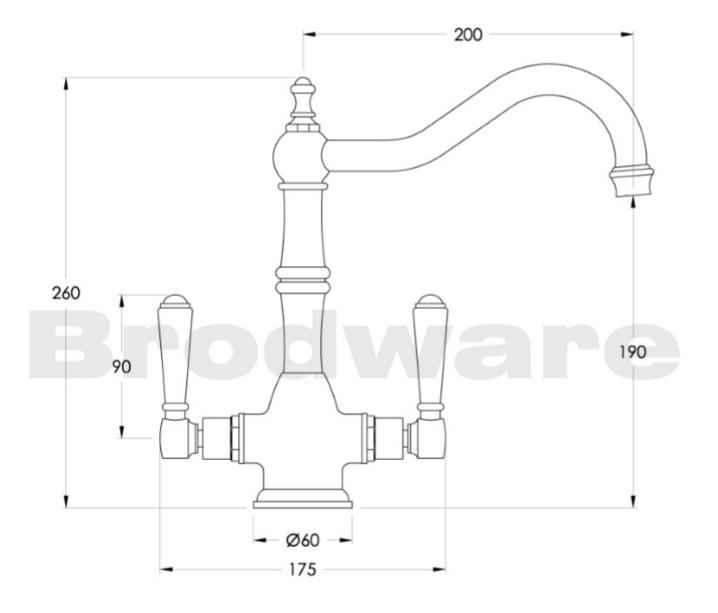

tail abounds in the Winslow range, with a French-inspired design aesthetic and fine workmanship coming together to evoke an old world ambience. The Winslow Cross uses the clean brilliance of inscribed porcelain to crown the exquisitely crafted metal cross. The white porcelain finish of the Winslow Lever creates a timeless effect and the ability to turn the taps on and off easily with a brush of one's hand makes the Winslow lever an invaluable addition to the modern home.

Features: Straight swivel spout.

Finish: Available in all Brodware finishes.

Options: Metal lever handle with Easiglide ® 1/4 turn ceramic spindles. White Porcelain or Black Porcelain lever handle with Easiglide ® 1/4 turn ceramic spindles.

WELS: 5 STAR Rated. 6 L/min. Registration number TM27918

## Specifications