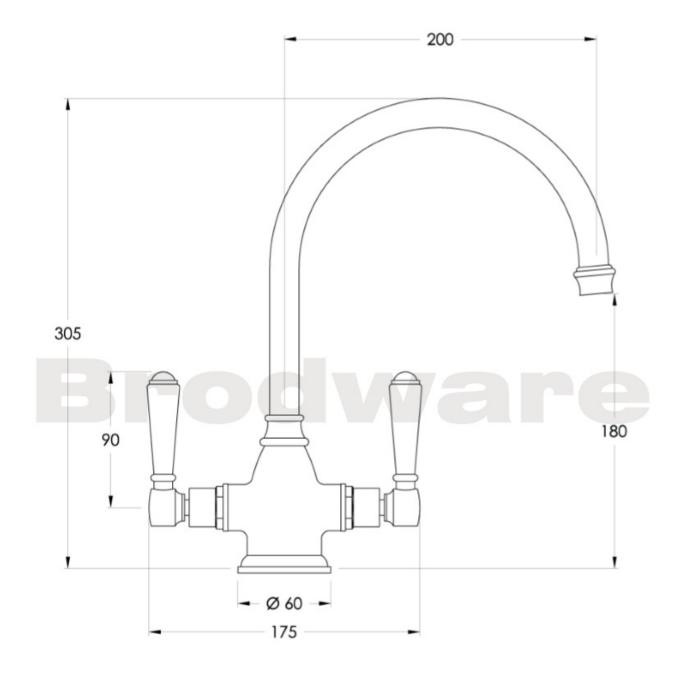

Features: 200mm swivel spout.

Finish: Available in all Brodware finishes.

Options: Metal lever handle with Easiglide ® 1/4 turn ceramic spindles. White Porcelain or Black Porcelain lever handle with Easiglide ® 1/4 turn ceramic spindles.

## Specifications