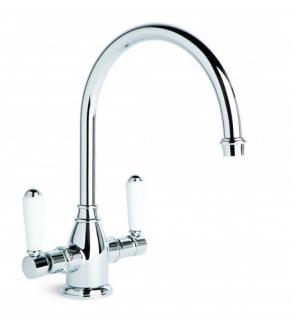

## **Winslow Kitchen Monoblock**

Delicate detail abounds in the Winslow range, with a French-inspired design aesthetic and fine workmanship coming together to evoke an old world ambience. The Winslow Cross uses the clean brilliance of inscribed porcelain to crown the exquisitely crafted metal cross. The white porcelain finish of the Winslow Lever creates a timeless effect and the ability to turn the taps on and off easily with a brush of one's hand makes the Winslow lever an invaluable addition to the modern home.

Features: 200mm swivel spout.

Finish: Available in all Brodware finishes.

Options: Metal lever handle with Easiglide ® 1/4 turn ceramic spindles. White Porcelain or Black Porcelain lever handle with Easiglide ® 1/4 turn ceramic spindles.