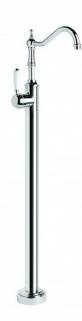

## Winslow Floor Bath Mixer

Delicate detail abounds in the Winslow range, with a French-inspired design aesthetic and fine workmanship coming together to evoke an old world ambience. The Winslow Cross uses the clean brilliance of inscribed porcelain to crown the exquisitely crafted metal cross. The white porcelain finish of the Winslow Lever creates a timeless effect and the ability to turn the taps on and off easily with a brush of one's hand makes the Winslow lever an invaluable addition to the modern home.

Features: Straight swivel spout.

Finish: Available in all Brodware finishes.

Options: Available with metal lever handle, white

or black porcelain lever handle.