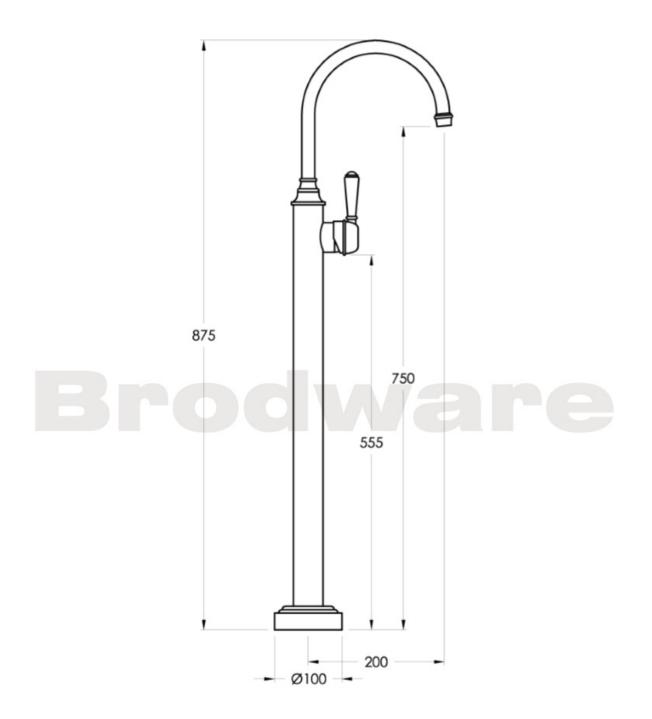

## Winslow Floor Bath Mixer

Delicate detail abounds in the Winslow range, with a French-inspired design aesthetic and fine workmanship coming together to evoke an old world ambience. The Winslow Cross uses the clean brilliance of inscribed porcelain to crown the exquisitely crafted metal cross. The white porcelain finish of the Winslow Lever creates a timeless effect and the ability to turn the taps on and off easily with a brush of one's hand makes the Winslow lever an invaluable addition to the modern home.

Features: Curved swivel spout.

Finish: Available in all Brodware finishes.

Options: Available with metal lever handle, white

or black porcelain lever handle.