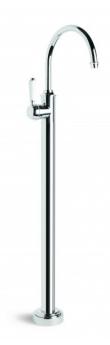

## Winslow Floor Bath Mixer

Delicate detail abounds in the Winslow range, with a French-inspired design aesthetic and fine workmanship coming together to evoke an old world ambience. The Winslow Cross uses the clean brilliance of inscribed porcelain to crown the exquisitely crafted metal cross. The white porcelain finish of the Winslow Lever creates a timeless effect and the ability to turn the taps on and off easily with a brush of one's hand makes the Winslow lever an invaluable addition to the modern home.

Features: Curved swivel spout.

Finish: Available in all Brodware finishes.

Options: Available with metal lever handle, white

or black porcelain lever handle.