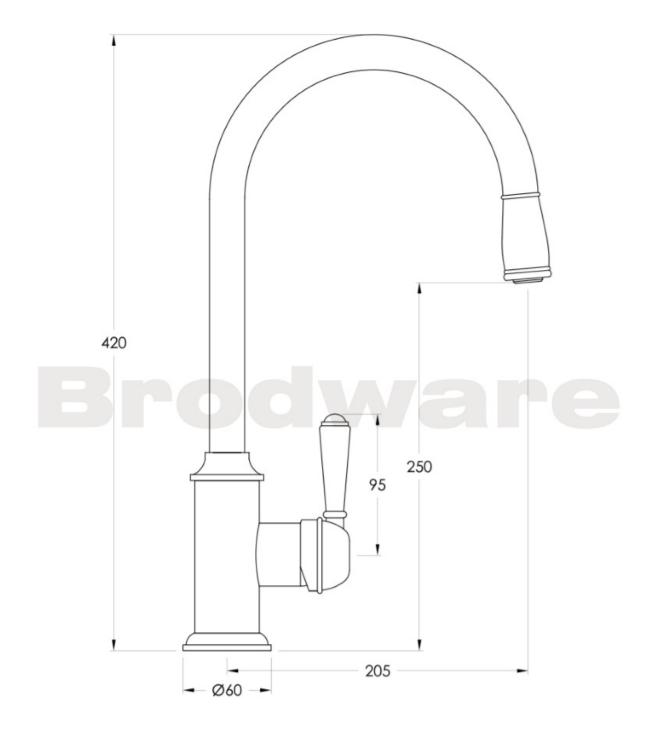

## Winslow Kitchen Mixer w/ Pull-Out

Delicate detail abounds in the Winslow range, with a French-inspired design aesthetic and fine workmanship coming together to evoke an old world ambience. The Winslow Cross uses the clean brilliance of inscribed porcelain to crown the exquisitely crafted metal cross. The white porcelain finish of the Winslow Lever creates a timeless effect and the ability to turn the taps on and off easily with a brush of one's hand makes the Winslow lever an invaluable addition to the modern home.

Features: Dual spray function.

Finish: Available in all Brodware finishes.

Options: Available with metal lever handle, white or black porcelain lever handle.

WELS: 6 STAR Rated. 6 L/min. Registration number TM27906

## Specifications