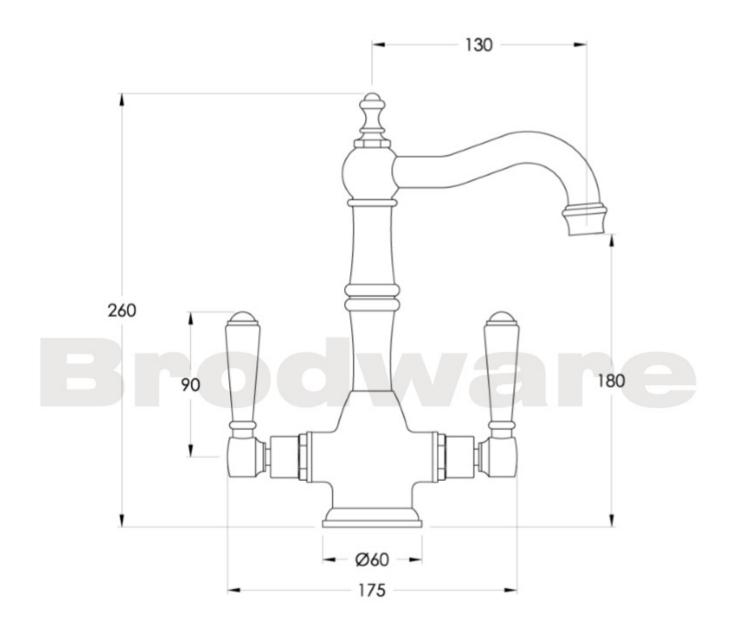

abounds in the Winslow range, with a French-inspired design aesthetic and fine workmanship coming together to evoke an old world ambience. The Winslow Cross uses the clean brilliance of inscribed porcelain to crown the exquisitely crafted metal cross. The white porcelain finish of the Winslow Lever creates a timeless effect and the ability to turn the taps on and off easily with a brush of one's hand makes the Winslow lever an invaluable addition to the modern home.

Features: Straight swivel spout.

Finish: Available in all Brodware finishes.

Options: Metal lever handle with Easiglide® 1/4 turn ceramic spindles. White Porcelain or Black Porcelain lever handle with Easiglide® 1/4 turn ceramic spindles.

WELS: 6 STAR Rated. 4.5 L/min. Registration number TM27872

## **Specifications**