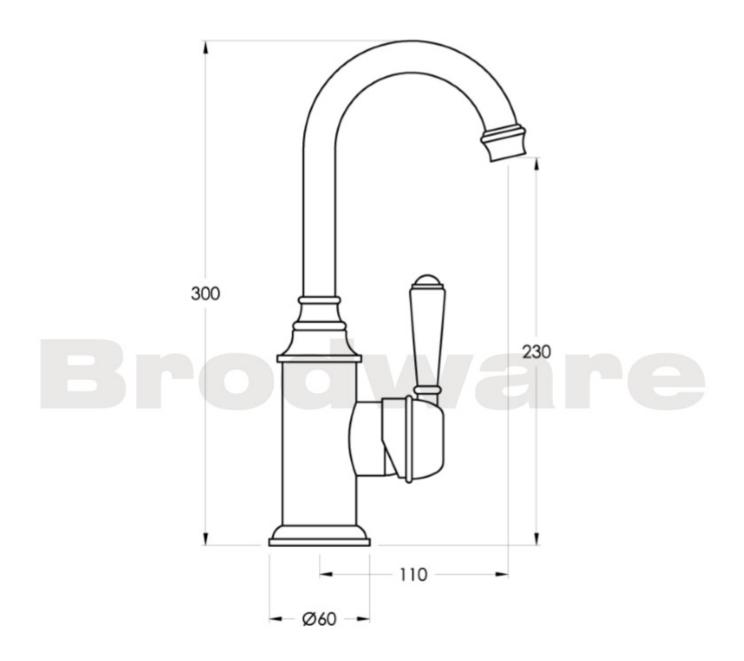

## Winslow Basin Mixer

Delicate detail abounds in the Winslow range, with a French-inspired design aesthetic and fine workmanship coming together to evoke an old world ambience. The Winslow Cross uses the clean brilliance of inscribed porcelain to crown the exquisitely crafted metal cross. The white porcelain finish of the Winslow Lever creates a timeless effect and the ability to turn the taps on and off easily with a brush of one's hand makes the Winslow lever an invaluable addition to the modern home.

Features: Swivel spout.

Finish: Available in all Brodware finishes.

Options: Available with metal lever handle, white

or black porcelain lever handle.

WELS: 6 STAR Rated. 4.5 L/min. Registration

number TM27800

## **Specifications**