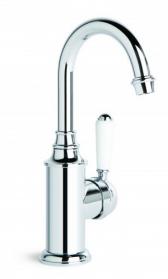

## Winslow Basin Mixer

Delicate detail abounds in the Winslow range, with a French-inspired design aesthetic and fine workmanship coming together to evoke an old world ambience. The Winslow Cross uses the clean brilliance of inscribed porcelain to crown the exquisitely crafted metal cross. The white porcelain finish of the Winslow Lever creates a timeless effect and the ability to turn the taps on and off easily with a brush of one's hand makes the Winslow lever an invaluable addition to the modern home.

Features: Swivel spout.

Finish: Available in all Brodware finishes.

Options: Available with metal lever handle, white

or black porcelain lever handle.

WELS: 6 STAR Rated. 4.5 L/min. Registration

number TM27800