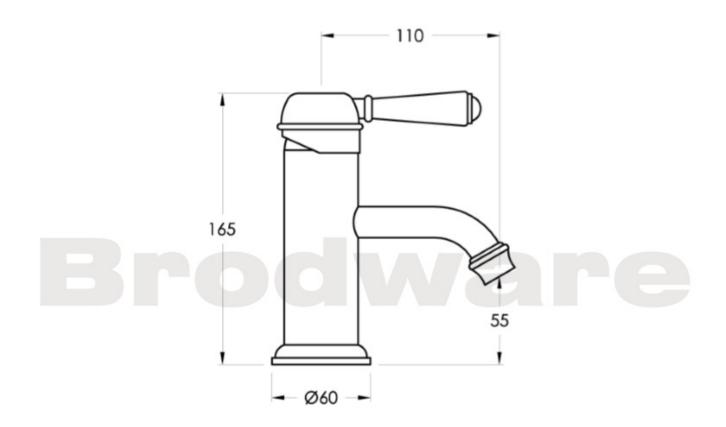

Finish: Available in all Brodware finishes.

Options: Available with metal lever handle, white or black porcelain lever handle.

WELS: 5 STAR Rated. 5 L/min. Registration

**Specifications** 