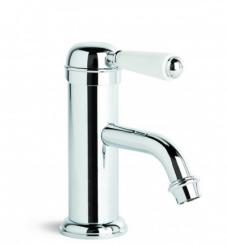

## Winslow Basin Mixer

Delicate detail abounds in the Winslow range, with a French-inspired design aesthetic and fine workmanship coming together to evoke an old world ambience. The Winslow Cross uses the clean brilliance of inscribed porcelain to crown the exquisitely crafted metal cross. The white porcelain finish of the Winslow Lever creates a timeless effect and the ability to turn the taps on and off easily with a brush of one's hand makes the Winslow lever an invaluable addition to the modern home.

Finish: Available in all Brodware finishes.

Options: Available with metal lever handle, white or black porcelain lever handle.

WELS: 5 STAR Rated. 5 L/min. Registration

**Specifications** 