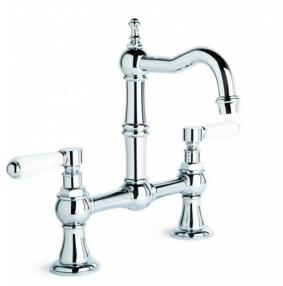

## Winslow Exposed Set

Delicate detail abounds in the Winslow range, with a French-inspired design aesthetic and fine workmanship coming together to evoke an old world ambience. The Winslow Cross uses the clean brilliance of inscribed porcelain to crown the exquisitely crafted metal cross. The white porcelain finish of the Winslow Lever creates a timeless effect and the ability to turn the taps on and off easily with a brush of one's hand makes the Winslow lever an invaluable addition to the modern home.

Features: 140mm straight swivel spout. 200mm fixed centres.

Finish: Available in all Brodware finishes.

Options: Cross Handles with Easiglide® 3/4 turn ceramic spindles. Metal lever handle with Easiglide® 1/4 turn ceramic spindles. White Porcelain or Black Porcelain lever handle with Easiglide® 1/4 turn ceramic spindles.