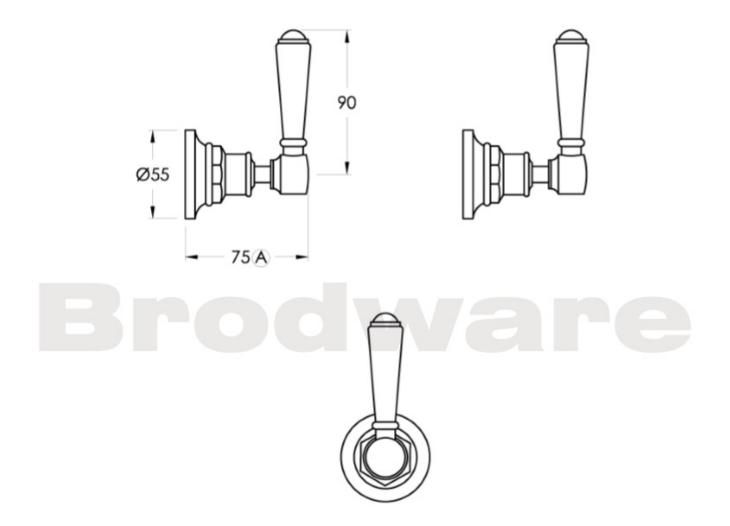

inslow Wall Taps**

Delicate detail abounds in the Winslow range, with a French-inspired design aesthetic and fine workmanship coming together to evoke an old world ambience. The Winslow Cross uses the clean brilliance of inscribed porcelain to crown the exquisitely crafted metal cross. The white porcelain finish of the Winslow Lever creates a timeless effect and the ability to turn the taps on and off easily with a brush of one's hand makes the Winslow lever an invaluable addition to the modern home.

Finish: Available in all Brodware finishes.

Options: Cross Handles with Easiglide® 3/4 turn ceramic spindles. Metal lever handle with Easiglide® 1/4 turn ceramic spindles. White Porcelain or Black Porcelain lever handle with Easiglide® 1/4 turn ceramic spindles.





## **Specifications**