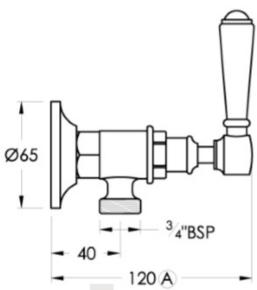

inslow Cistern Tap**

Delicate detail abounds in the Winslow range, with a French-inspired design aesthetic and fine workmanship coming together to evoke an old world ambience. The Winslow Cross uses the clean brilliance of inscribed porcelain to crown the exquisitely crafted metal cross. The white porcelain finish of the Winslow Lever creates a timeless effect and the ability to turn the taps on and off easily with a brush of one's hand makes the Winslow lever an invaluable addition to the modern home.

Finish: Available in all Brodware finishes.

Options: Cross Handles with Easiglide® 3/4 turn ceramic spindles. Metal lever handle with Easiglide® 1/4 turn ceramic spindles. White Porcelain or Black Porcelain lever handle with Easiglide® 1/4 turn ceramic spindles.



## **Specifications**