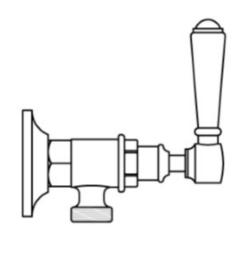

## Winslow Washing Machine Taps

Delicate detail abounds in the Winslow range, with a French-inspired design aesthetic and fine workmanship coming together to evoke an old world ambience. The Winslow Cross uses the clean brilliance of inscribed porcelain to crown the exquisitely crafted metal cross. The white porcelain finish of the Winslow Lever creates a timeless effect and the ability to turn the taps on and off easily with a brush of one's hand makes the Winslow lever an invaluable addition to the modern home.

Features: Supplied as a pair.

Finish: Available in all Brodware finishes.

Options: Cross Handles with Easiglide® 3/4 turn ceramic spindles. Metal lever handle with Easiglide® 1/4 turn ceramic spindles. White Porcelain or Black Porcelain lever handle with Easiglide® 1/4 turn ceramic spindles.