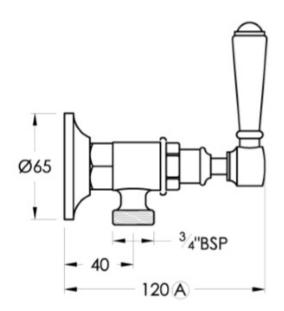

## Winslow Washing Machine Taps

Delicate detail abounds in the Winslow range, with a French-inspired design aesthetic and fine workmanship coming together to evoke an old world ambience. The Winslow Cross uses the clean brilliance of inscribed porcelain to crown the exquisitely crafted metal cross. The white porcelain finish of the Winslow Lever creates a timeless effect and the ability to turn the taps on and off easily with a brush of one's hand makes the Winslow lever an invaluable addition to the modern home.

Features: Supplied as a pair.

Finish: Available in all Brodware finishes.

Options: Cross Handles with Easiglide® 3/4 turn ceramic spindles. Metal lever handle with Easiglide® 1/4 turn ceramic spindles. White Porcelain or Black Porcelain lever handle with Easiglide® 1/4 turn ceramic spindles.