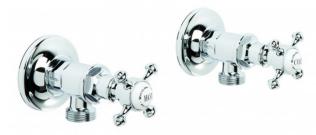

## Winslow Washing Machine Taps

Delicate detail abounds in the Winslow range, with a French-inspired design aesthetic and fine workmanship coming together to evoke an old world ambience. The Winslow Cross uses the clean brilliance of inscribed porcelain to crown the exquisitely crafted metal cross. The white porcelain finish of the Winslow Lever creates a timeless effect and the ability to turn the taps on and off easily with a brush of one's hand makes the Winslow lever an invaluable addition to the modern home.

Features: Supplied as a pair.

Finish: Available in all Brodware finishes.

Options: Cross Handles with Easiglide® 3/4 turn ceramic spindles. Metal lever handle with Easiglide® 1/4 turn ceramic spindles. White Porcelain or Black Porcelain lever handle with Easiglide® 1/4 turn ceramic spindles.