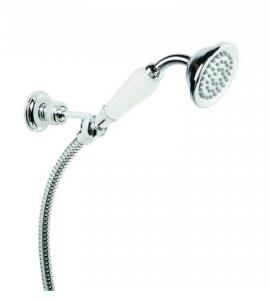

## Winslow Handshower on Holder

Delicate detail abounds in the Winslow range, with a French-inspired design aesthetic and fine workmanship coming together to evoke an old world ambience. The Winslow Cross uses the clean brilliance of inscribed porcelain to crown the exquisitely crafted metal cross. The white porcelain finish of the Winslow Lever creates a timeless effect and the ability to turn the taps on and off easily with a brush of one's hand makes the Winslow lever an invaluable addition to the modern home.

Features: Includes hose, adjustable holder and elbow.

Finish: Available in all Brodware finishes.

WELS: 3 STAR Rated. 9 L/min. Registration

number S08618