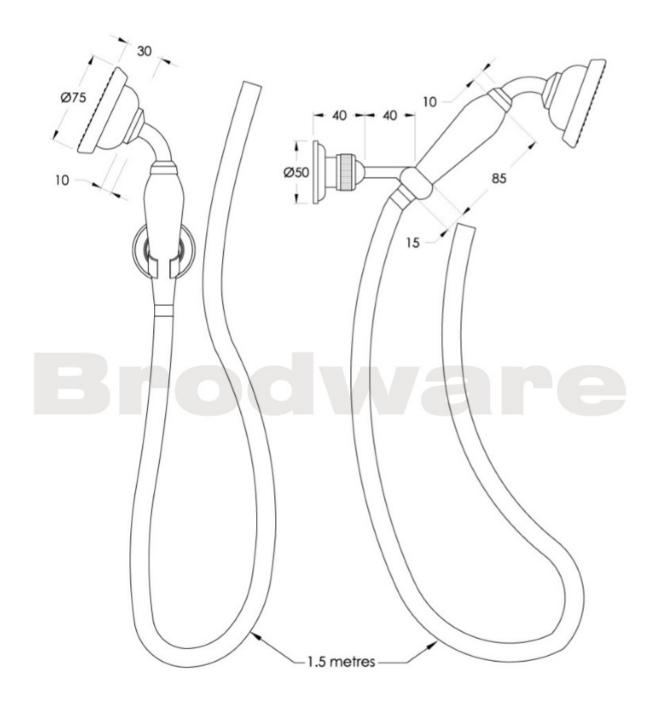

## Winslow Handshower on Holder

Delicate detail abounds in the Winslow range, with a French-inspired design aesthetic and fine workmanship coming together to evoke an old world ambience. The Winslow Cross uses the clean brilliance of inscribed porcelain to crown the exquisitely crafted metal cross. The white porcelain finish of the Winslow Lever creates a timeless effect and the ability to turn the taps on and off easily with a brush of one's hand makes the Winslow lever an invaluable addition to the modern home.

Features: Includes hose, adjustable holder and elbow.

Finish: Available in all Brodware finishes.

WELS: 3 STAR Rated. 9 L/min. Registration

number S08618



## **Specifications**