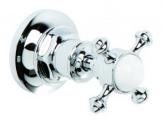

## **Winslow Non-Mixing Diverter**

Delicate detail abounds in the Winslow range, with a French-inspired design aesthetic and fine workmanship coming together to evoke an old world ambience. The Winslow Cross uses the clean brilliance of inscribed porcelain to crown the exquisitely crafted metal cross. The white porcelain finish of the Winslow Lever creates a timeless effect and the ability to turn the taps on and off easily with a brush of one's hand makes the Winslow lever an invaluable addition to the modern home.

Features: To be used in conjunction with wall taps or a wall mixer.

Finish: Available in all Brodware finishes.

Options: Cross Handles with Easiglide® 3/4 turn ceramic spindles. Metal lever handle with Easiglide® 1/4 turn ceramic spindles. White Porcelain or Black Porcelain lever handle with Easiglide® 1/4 turn ceramic spindles.