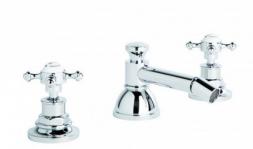

## **Winslow Bidet Set**

Delicate detail abounds in the Winslow range, with a French-inspired design aesthetic and fine workmanship coming together to evoke an old world ambience. The Winslow Cross uses the clean brilliance of inscribed porcelain to crown the exquisitely crafted metal cross. The white porcelain finish of the Winslow Lever creates a timeless effect and the ability to turn the taps on and off easily with a brush of one's hand makes the Winslow lever an invaluable addition to the modern home.

Features: Swivel aerator. 3TH with pop-up waste - specify 32mm or 40mm.

Finish: Available in all Brodware finishes.

Options: Cross Handles with Easiglide® 3/4 turn ceramic spindles. Metal lever handle with Easiglide® 1/4 turn ceramic spindles. White Porcelain or Black Porcelain lever handle with Easiglide® 1/4 turn ceramic spindles.