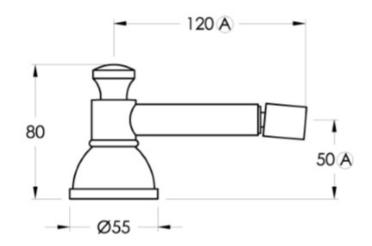

Features: Swivel aerator. 3TH with pop-up waste - specify 32mm or 40mm.

Finish: Available in all Brodware finishes.

Options: Cross Handles with Easiglide® 3/4 turn ceramic spindles. Metal lever handle with Easiglide® 1/4 turn ceramic spindles. White Porcelain or Black Porcelain lever handle with Easiglide® 1/4 turn ceramic spindles.