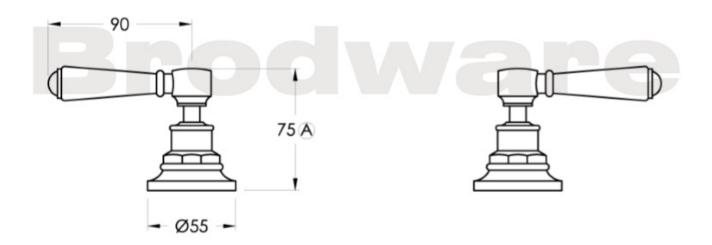

## **Winslow Bidet Set**

Delicate detail abounds in the Winslow range, with a French-inspired design aesthetic and fine workmanship coming together to evoke an old world ambience. The Winslow Cross uses the clean brilliance of inscribed porcelain to crown the exquisitely crafted metal cross. The white porcelain finish of the Winslow Lever creates a timeless effect and the ability to turn the taps on and off easily with a brush of one's hand makes the Winslow lever an invaluable addition to the modern home.

Features: Swivel aerator. 3TH with pop-up waste - specify 32mm or 40mm.

Finish: Available in all Brodware finishes.

Options: Cross Handles with Easiglide® 3/4 turn ceramic spindles. Metal lever handle with Easiglide® 1/4 turn ceramic spindles. White Porcelain or Black Porcelain lever handle with Easiglide® 1/4 turn ceramic spindles.