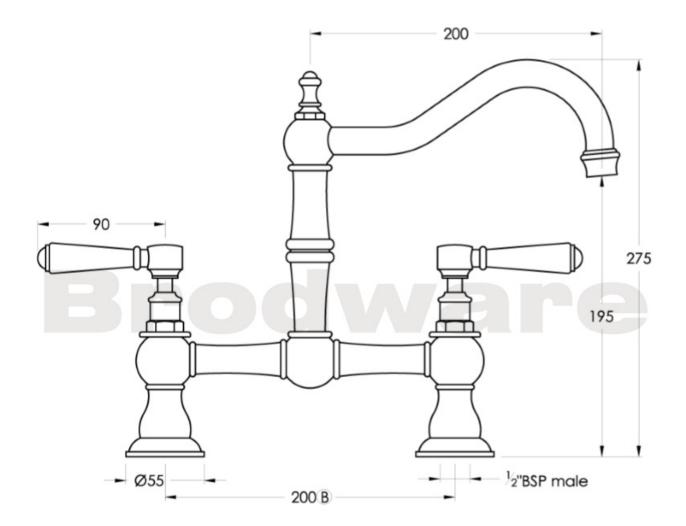

Features: Straight swivel spout.

Finish: Available in all Brodware finishes.

Options: Cross Handles with Easiglide® 3/4 turn ceramic spindles. Metal lever handle with Easiglide® 1/4 turn ceramic spindles. White Porcelain or Black Porcelain lever handle with Easiglide® 1/4 turn ceramic spindles.