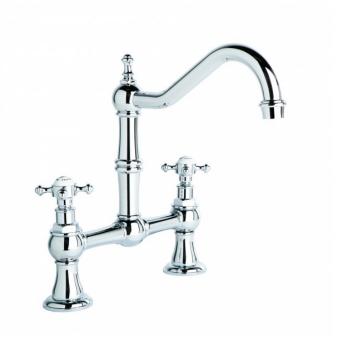

## **Winslow Exposed Set**

Delicate detail abounds in the Winslow range, with a French-inspired design aesthetic and fine workmanship coming together to evoke an old world ambience. The Winslow Cross uses the clean brilliance of inscribed porcelain to crown the exquisitely crafted metal cross. The white porcelain finish of the Winslow Lever creates a timeless effect and the ability to turn the taps on and off easily with a brush of one's hand makes the Winslow lever an invaluable addition to the modern home.

Features: Straight swivel spout.

Finish: Available in all Brodware finishes.

Options: Cross Handles with Easiglide® 3/4 turn ceramic spindles. Metal lever handle with Easiglide® 1/4 turn ceramic spindles. White Porcelain or Black Porcelain lever handle with Easiglide® 1/4 turn ceramic spindles.