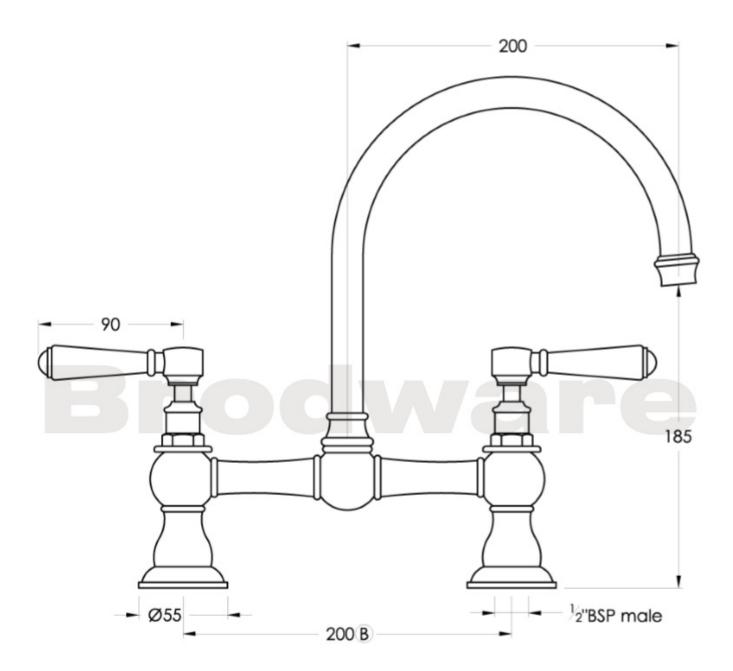

Features: Swivel spout.

Finish: Available in all Brodware finishes.

Options: Cross Handles with Easiglide® 3/4 turn ceramic spindles. Metal lever handle with Easiglide® 1/4 turn ceramic spindles. White Porcelain or Black Porcelain lever handle with Easiglide® 1/4 turn ceramic spindles.