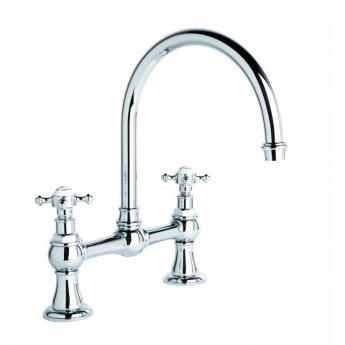

## **Winslow Exposed Set**

Delicate detail abounds in the Winslow range, with a French-inspired design aesthetic and fine workmanship coming together to evoke an old world ambience. The Winslow Cross uses the clean brilliance of inscribed porcelain to crown the exquisitely crafted metal cross. The white porcelain finish of the Winslow Lever creates a timeless effect and the ability to turn the taps on and off easily with a brush of one's hand makes the Winslow lever an invaluable addition to the modern home.

Features: Swivel spout.

Finish: Available in all Brodware finishes.

Options: Cross Handles with Easiglide® 3/4 turn ceramic spindles. Metal lever handle with Easiglide® 1/4 turn ceramic spindles. White Porcelain or Black Porcelain lever handle with Easiglide® 1/4 turn ceramic spindles.