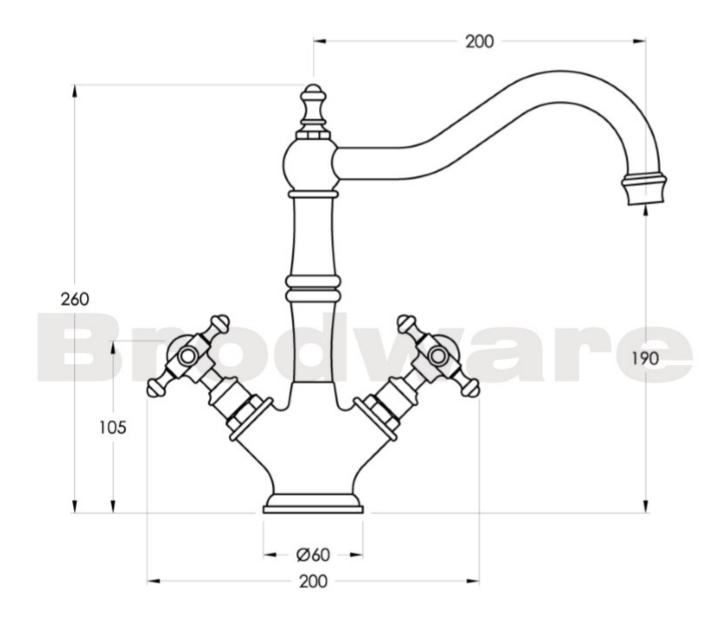

gn aesthetic and fine workmanship coming together to evoke an old world ambience. The Winslow Cross uses the clean brilliance of inscribed porcelain to crown the exquisitely crafted metal cross. The white porcelain finish of the Winslow Lever creates a timeless effect and the ability to turn the taps on and off easily with a brush of one's hand makes the Winslow lever an invaluable addition to the modern home.

Features: Straight swivel spout.

Finish: Available in all Brodware finishes.

Options: Cross Handles with Easiglide® 3/4 turn ceramic spindles. Metal lever handle with Easiglide® 1/4 turn ceramic spindles. White Porcelain or Black Porcelain lever handle with Easiglide® 1/4 turn ceramic spindles.

WELS: 5 STAR Rated. 6 L/min. Registration number T25746 (V)

## **Specifications**