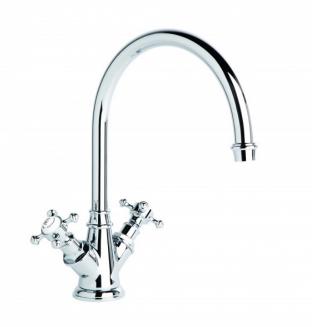

## **Winslow Kitchen Monoblock**

Delicate detail abounds in the Winslow range, with a French-inspired design aesthetic and fine workmanship coming together to evoke an old world ambience. The Winslow Cross uses the clean brilliance of inscribed porcelain to crown the exquisitely crafted metal cross. The white porcelain finish of the Winslow Lever creates a timeless effect and the ability to turn the taps on and off easily with a brush of one's hand makes the Winslow lever an invaluable addition to the modern home.

Features: Swivel spout.

Finish: Available in all Brodware finishes.

Options: Cross Handles with Easiglide® 3/4 turn ceramic spindles. Metal lever handle with Easiglide® 1/4 turn ceramic spindles. White Porcelain or Black Porcelain lever handle with Easiglide® 1/4 turn ceramic spindles.