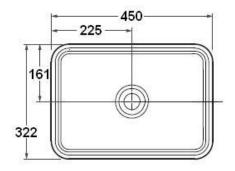

## Edge 45 Vessel Basin

Edge 45 freestanding basin by Victoria & Albert, a rimless countertop basin designed to complement Edge bath.

Dimensions: 450mm W x 322mm D x 110mm H

Colour: White (Exterior Colours available: White, Matt White, Gloss Black, Light Grey, Matt Black, Anthracite, Stone Grey)