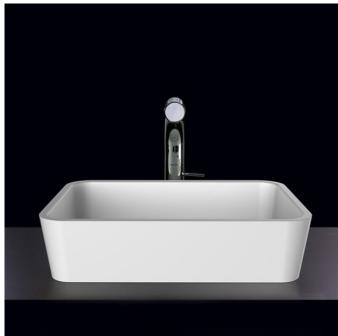

## Edge 45 Vessel Basin

Edge 45 freestanding basin by Victoria & Albert, a rimless countertop basin designed to complement Edge bath.

Dimensions: 450mm W x 322mm D x 110mm H

Colour: White (Exterior Colours available: White, Matt White, Gloss Black, Light Grey, Matt Black, Anthracite, Stone Grey)

Material: Made from QUARRYCAST® One piece casting of rare volcanic limestone and resin. Harder and more durable than acrylic. Easy clean high gloss finish. Exterior can be painted.

Waste: 32mm

Warranty: 25 year guarantee