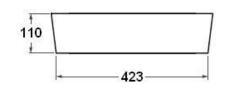

## Edge 45 Vessel Basin

Edge 45 freestanding basin by Victoria & Albert, a rimless countertop basin designed to complement Edge bath.

Dimensions: 450mm W x 322mm D x 110mm H

Colour: White (Exterior Colours available: White, Matt White, Gloss Black, Light Grey, Matt Black, Anthracite, Stone Grey)