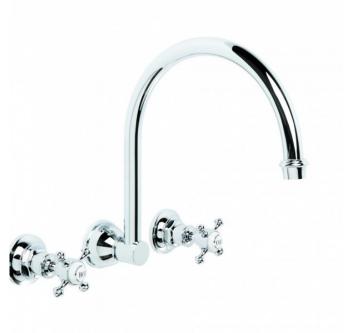

## Winslow Wall Swivel Set 250mm

Delicate detail abounds in the Winslow range, with a French-inspired design aesthetic and fine workmanship coming together to evoke an old world ambience. The Winslow Cross uses the clean brilliance of inscribed porcelain to crown the exquisitely crafted metal cross. The white porcelain finish of the Winslow Lever creates a timeless effect and the ability to turn the taps on and off easily with a brush of one's hand makes the Winslow lever an invaluable addition to the modern home.

Features: 250mm Swivel Spout.

Finish: Available in all Brodware finishes.

Options: Available with, or without flow control spout. Cross Handles with Easiglide® 3/4 turn ceramic spindles. Metal lever handle with Easiglide® 1/4 turn ceramic spindles. White Porcelain or Black Porcelain lever handle with Easiglide® 1/4 turn ceramic spindles.