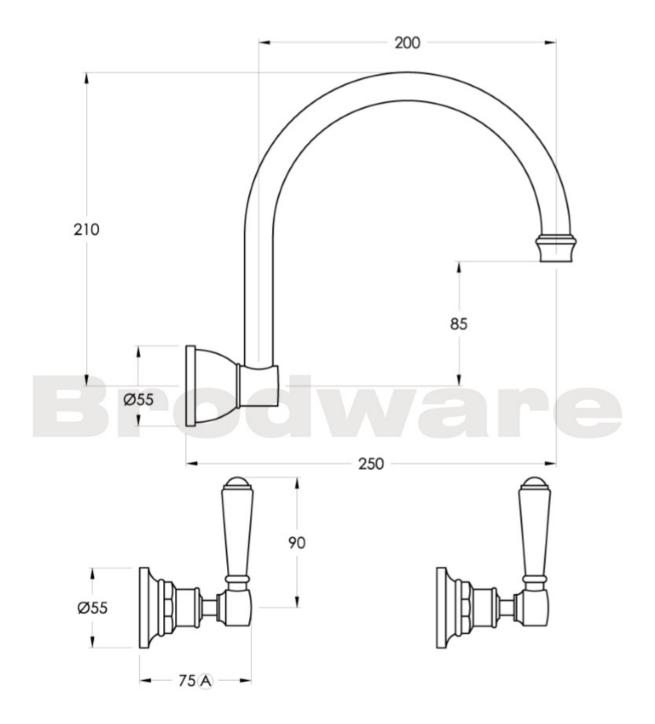

Features: 250mm Swivel Spout.

Finish: Available in all Brodware finishes.

Options: Available with, or without flow control spout. Cross Handles with Easiglide® 3/4 turn ceramic spindles. Metal lever handle with Easiglide® 1/4 turn ceramic spindles. White Porcelain or Black Porcelain lever handle with Easiglide® 1/4 turn ceramic spindles.