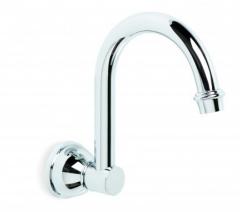

## **Winslow Wall Swivel Spout** 180mm

Delicate detail abounds in the Winslow range, with a French-inspired design aesthetic and fine workmanship coming together to evoke an old world ambience. The Winslow Cross uses the clean brilliance of inscribed porcelain to crown the exquisitely crafted metal cross. The white porcelain finish of the Winslow Lever creates a timeless effect and the ability to turn the taps on and off easily with a brush of one's hand makes the Winslow lever an invaluable addition to the modern home.