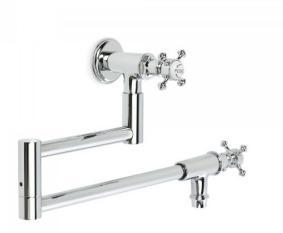

## **Winslow Pot-Filler**

Delicate detail abounds in the Winslow range, with a French-inspired design aesthetic and fine workmanship coming together to evoke an old world ambience. The Winslow Cross uses the clean brilliance of inscribed porcelain to crown the exquisitely crafted metal cross. The white porcelain finish of the Winslow Lever creates a timeless effect and the ability to turn the taps on and off easily with a brush of one's hand makes the Winslow lever an invaluable addition to the modern home.

Features: Double swivel arm.

Finish: Available in all Brodware finishes.

Options: Cross Handles with Easiglide® 3/4 turn ceramic spindles. Metal lever handle with Easiglide® 1/4 turn ceramic spindles. White Porcelain or Black Porcelain lever handle with Easiglide® 1/4 turn ceramic spindles.