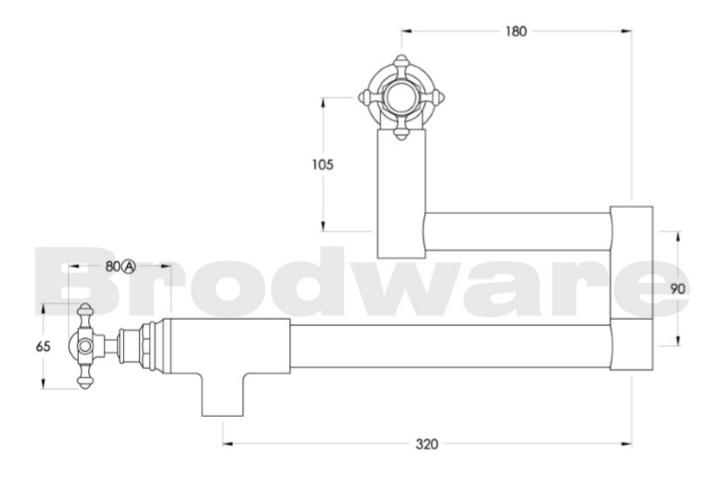

ired design aesthetic and fine workmanship coming together to evoke an old world ambience. The Winslow Cross uses the clean brilliance of inscribed porcelain to crown the exquisitely crafted metal cross. The white porcelain finish of the Winslow Lever creates a timeless effect and the ability to turn the taps on and off easily with a brush of one's hand makes the Winslow lever an invaluable addition to the modern home.

Features: Double swivel arm.

Finish: Available in all Brodware finishes.

Options: Cross Handles with Easiglide® 3/4 turn ceramic spindles. Metal lever handle with Easiglide® 1/4 turn ceramic spindles. White Porcelain or Black Porcelain lever handle with Easiglide® 1/4 turn ceramic spindles.

WELS: 6 STAR Rated. 4.5 L/min. Registration number TM29869

## Specifications