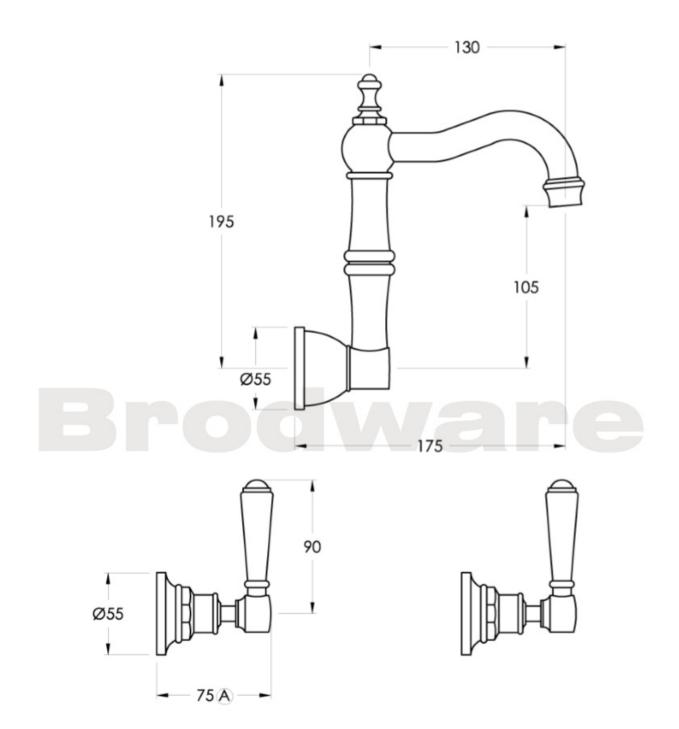

to evoke an old world ambience. The Winslow Cross uses the clean brilliance of inscribed porcelain to crown the exquisitely crafted metal cross. The white porcelain finish of the Winslow Lever creates a timeless effect and the ability to turn the taps on and off easily with a brush of one's hand makes the Winslow lever an invaluable addition to the modern home.

Features: 180mm Straight swivel Spout.

Finish: Available in all Brodware finishes.

Options: Available with, or without flow control spout. Cross Handles with Easiglide® 3/4 turn ceramic spindles. Metal lever handle with Easiglide® 1/4 turn ceramic spindles. White Porcelain or Black Porcelain lever handle with Easiglide® 1/4 turn ceramic spindles.

WELS: 5 STAR Rated. 6 L/min. Registration number TM30637

## **Specifications**