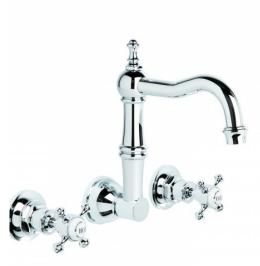

## Winslow Wall Swivel Set 180mm

Delicate detail abounds in the Winslow range, with a French-inspired design aesthetic and fine workmanship coming together to evoke an old world ambience. The Winslow Cross uses the clean brilliance of inscribed porcelain to crown the exquisitely crafted metal cross. The white porcelain finish of the Winslow Lever creates a timeless effect and the ability to turn the taps on and off easily with a brush of one's hand makes the Winslow lever an invaluable addition to the modern home.

Features: 180mm Straight swivel Spout.

Finish: Available in all Brodware finishes.

Options: Available with, or without flow control spout. Cross Handles with Easiglide® 3/4 turn ceramic spindles. Metal lever handle with Easiglide® 1/4 turn ceramic spindles. White Porcelain or Black Porcelain lever handle with Easiglide® 1/4 turn ceramic spindles.