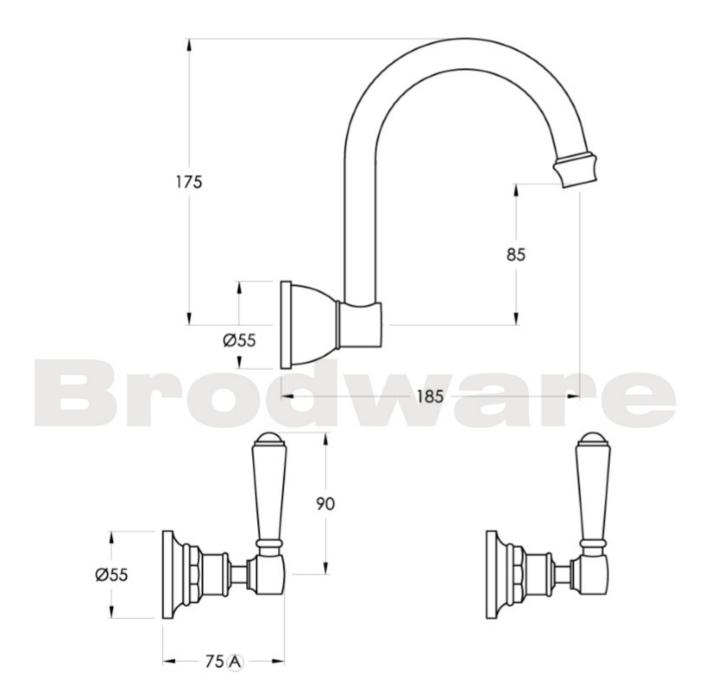

gether to evoke an old world ambience. The Winslow Cross uses the clean brilliance of inscribed porcelain to crown the exquisitely crafted metal cross. The white porcelain finish of the Winslow Lever creates a timeless effect and the ability to turn the taps on and off easily with a brush of one's hand makes the Winslow lever an invaluable addition to the modern home.

Features: 180mm Swivel Spout.

Finish: Available in all Brodware finishes.

Options: Available with, or without flow control spout. Cross Handles with Easiglide® 3/4 turn ceramic spindles. Metal lever handle with Easiglide® 1/4 turn ceramic spindles. White Porcelain or Black Porcelain lever handle with Easiglide® 1/4 turn ceramic spindles.

WELS: 6 STAR Rated. 4.5 L/min. Registration number TM27780

## **Specifications**