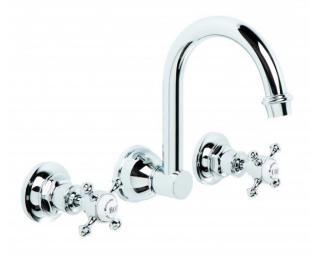

## Winslow Wall Swivel Set 180mm

Delicate detail abounds in the Winslow range, with a French-inspired design aesthetic and fine workmanship coming together to evoke an old world ambience. The Winslow Cross uses the clean brilliance of inscribed porcelain to crown the exquisitely crafted metal cross. The white porcelain finish of the Winslow Lever creates a timeless effect and the ability to turn the taps on and off easily with a brush of one's hand makes the Winslow lever an invaluable addition to the modern home.

Features: 180mm Swivel Spout.

Finish: Available in all Brodware finishes.

Options: Available with, or without flow control spout. Cross Handles with Easiglide® 3/4 turn ceramic spindles. Metal lever handle with Easiglide® 1/4 turn ceramic spindles. White Porcelain or Black Porcelain lever handle with Easiglide® 1/4 turn ceramic spindles.