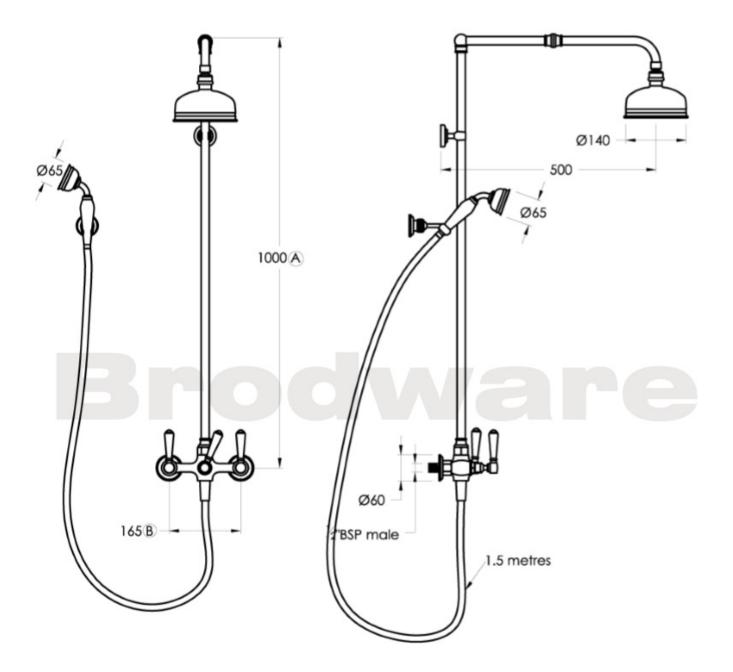

Features: Overhead shower set with hand shower and diverter. 150mm Ball-joint rose. 165mm fixed centres.

Finish: Available in all Brodware finishes.

Options: Cross Handles with Easiglide® 3/4 turn ceramic spindles. Metal lever handle with Easiglide® 1/4 turn ceramic spindles. White Porcelain or Black Porcelain lever handle with Easiglide® 1/4 turn ceramic spindles.