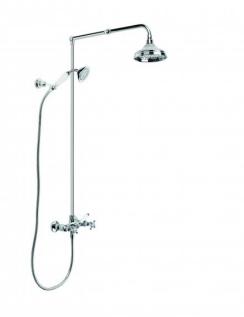

## Winslow Exposed Shower Set w/ Handshower

Delicate detail abounds in the Winslow range, with a French-inspired design aesthetic and fine workmanship coming together to evoke an old world ambience. The Winslow Cross uses the clean brilliance of inscribed porcelain to crown the exquisitely crafted metal cross. The white porcelain finish of the Winslow Lever creates a timeless effect and the ability to turn the taps on and off easily with a brush of one's hand makes the Winslow lever an invaluable addition to the modern home.

Features: Overhead shower set with hand shower and diverter. 150mm Ball-joint rose. 165mm fixed centres.

Finish: Available in all Brodware finishes.

Options: Cross Handles with Easiglide® 3/4 turn ceramic spindles. Metal lever handle with Easiglide® 1/4 turn ceramic spindles. White Porcelain or Black Porcelain lever handle with Easiglide® 1/4 turn ceramic spindles.