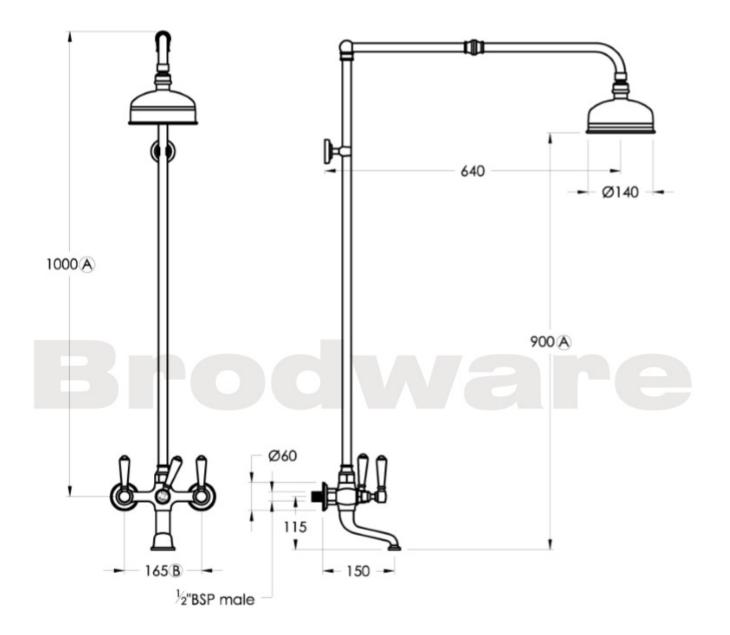

Features: Wall entry – 165mm fixed centres. 150mm Ball-joint rose.

Finish: Available in all Brodware finishes.

Options: Cross Handles with Easiglide® 3/4 turn ceramic spindles. Metal lever handle with Easiglide® 1/4 turn ceramic spindles. White Porcelain or Black Porcelain lever handle with Easiglide® 1/4 turn ceramic spindles.

## Specifications