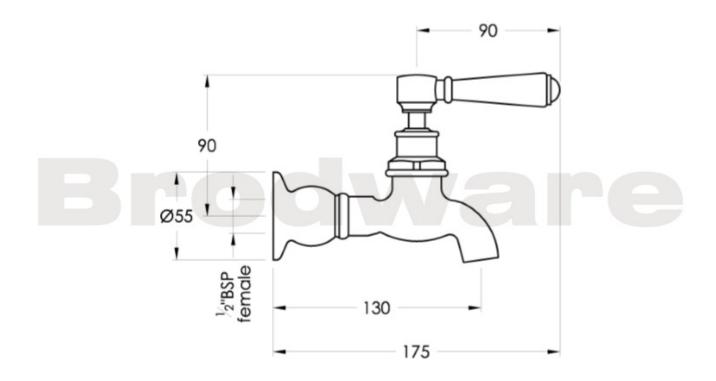

## **Winslow Bib Taps**

Delicate detail abounds in the Winslow range, with a French-inspired design aesthetic and fine workmanship coming together to evoke an old world ambience. The Winslow Cross uses the clean brilliance of inscribed porcelain to crown the exquisitely crafted metal cross. The white porcelain finish of the Winslow Lever creates a timeless effect and the ability to turn the taps on and off easily with a brush of one's hand makes the Winslow lever an invaluable addition to the modern home.

Finish: Available in all Brodware finishes.

Options: Cross Handles with Easiglide® 3/4 turn ceramic spindles. Metal lever handle with Easiglide® 1/4 turn ceramic spindles. White Porcelain or Black Porcelain lever handle with Easiglide® 1/4 turn ceramic spindles.

## **Specifications**

1/2