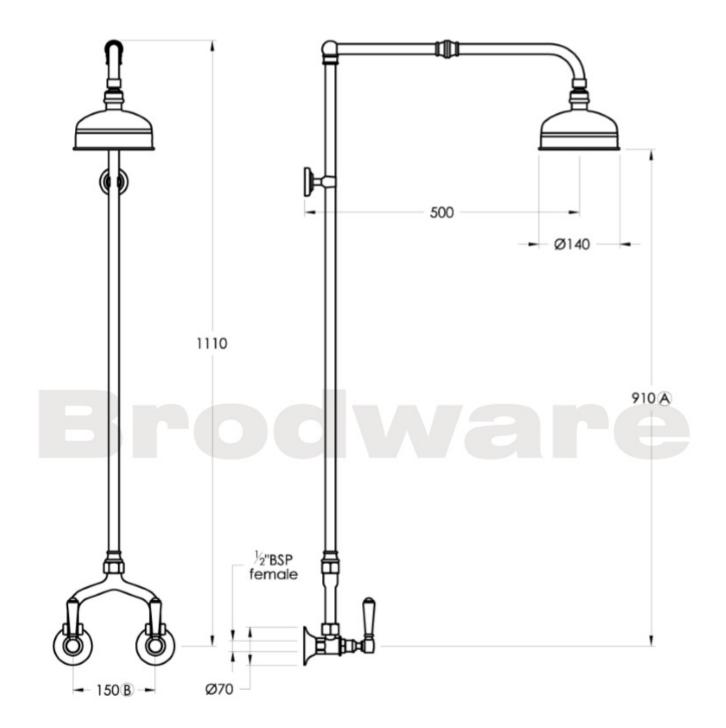

Features: Exposed with 150mm Ball-joint Rose. 150mm fixed centres.

Finish: Available in all Brodware finishes.

Options: Cross Handles with Easiglide® 3/4 turn ceramic spindles. Metal lever handle with Easiglide® 1/4 turn ceramic spindles. White Porcelain or Black Porcelain lever handle with Easiglide® 1/4 turn ceramic spindles.

## **Specifications**