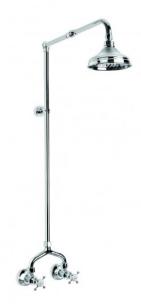

## **Winslow Exposed Shower Set**

Delicate detail abounds in the Winslow range, with a French-inspired design aesthetic and fine workmanship coming together to evoke an old world ambience. The Winslow Cross uses the clean brilliance of inscribed porcelain to crown the exquisitely crafted metal cross. The white porcelain finish of the Winslow Lever creates a timeless effect and the ability to turn the taps on and off easily with a brush of one's hand makes the Winslow lever an invaluable addition to the modern home.

Features: Exposed with 150mm Ball-joint Rose. 150mm fixed centres.

Finish: Available in all Brodware finishes.

Options: Cross Handles with Easiglide® 3/4 turn ceramic spindles. Metal lever handle with Easiglide® 1/4 turn ceramic spindles. White Porcelain or Black Porcelain lever handle with Easiglide® 1/4 turn ceramic spindles.