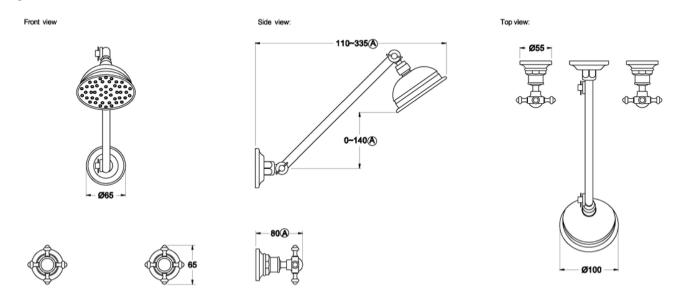

Features: Adjustable arm and 100mm ball-joint rose.

Finish: Available in all Brodware finishes.

Options: Cross Handles with Easiglide® 3/4 turn ceramic spindles. Metal lever handle with Easiglide® 1/4 turn ceramic spindles. White Porcelain or Black Porcelain lever handle with Easiglide® 1/4 turn ceramic spindles.

## **Specifications**