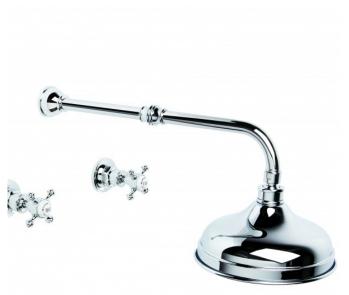

## Winslow Shower Set 200mm

Delicate detail abounds in the Winslow range, with a French-inspired design aesthetic and fine workmanship coming together to evoke an old world ambience. The Winslow Cross uses the clean brilliance of inscribed porcelain to crown the exquisitely crafted metal cross. The white porcelain finish of the Winslow Lever creates a timeless effect and the ability to turn the taps on and off easily with a brush of one's hand makes the Winslow lever an invaluable addition to the modern home.

Features: 200mm ball-joint rose.

Finish: Available in all Brodware finishes.

Options: Cross Handles with Easiglide® 3/4 turn ceramic spindles. Metal lever handle with Easiglide® 1/4 turn ceramic spindles. White Porcelain or Black Porcelain lever handle with Easiglide® 1/4 turn ceramic spindles.