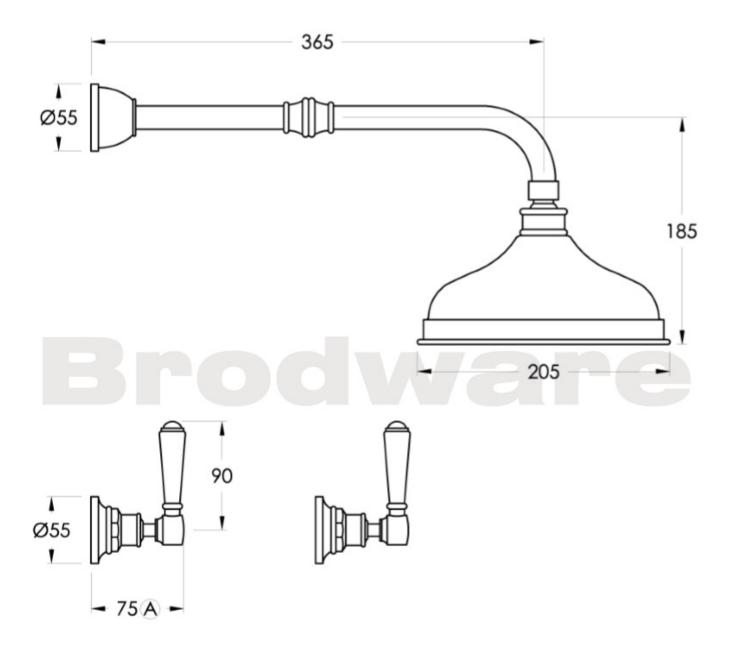

red design aesthetic and fine workmanship coming together to evoke an old world ambience. The Winslow Cross uses the clean brilliance of inscribed porcelain to crown the exquisitely crafted metal cross. The white porcelain finish of the Winslow Lever creates a timeless effect and the ability to turn the taps on and off easily with a brush of one's hand makes the Winslow lever an invaluable addition to the modern home.

Features: 200mm ball-joint rose.

Finish: Available in all Brodware finishes.

Options: Cross Handles with Easiglide® 3/4 turn ceramic spindles. Metal lever handle with Easiglide® 1/4 turn ceramic spindles. White Porcelain or Black Porcelain lever handle with Easiglide® 1/4 turn ceramic spindles.

WELS: 3 STAR Rated. 9 L/min. Registration number S07681

## Specifications