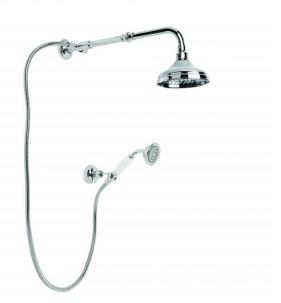

## Winslow Shower Rose & Handshower

Delicate detail abounds in the Winslow range, with a French-inspired design aesthetic and fine workmanship coming together to evoke an old world ambience. The Winslow Cross uses the clean brilliance of inscribed porcelain to crown the exquisitely crafted metal cross. The white porcelain finish of the Winslow Lever creates a timeless effect and the ability to turn the taps on and off easily with a brush of one's hand makes the Winslow lever an invaluable addition to the modern home.

Features: 150mm Shower Rose with Divertor and Handshower.

Finish: Available in all Brodware finishes.

WELS: 3 STAR Rated. 9 L/min. Registration

number SM10893