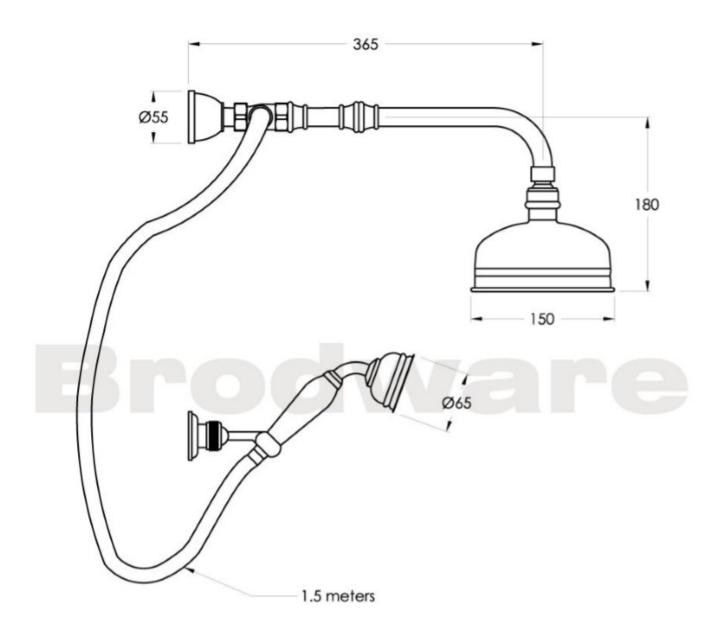

Features: 150mm Shower Rose with Divertor and Handshower.

Finish: Available in all Brodware finishes.

WELS: 3 STAR Rated. 9 L/min. Registration

number SM10893

## **Specifications**