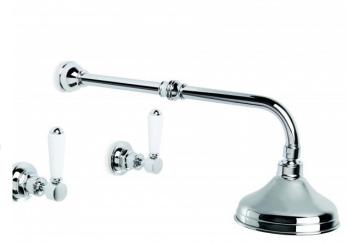

## Winslow Shower Set 150mm

Delicate detail abounds in the Winslow range, with a French-inspired design aesthetic and fine workmanship coming together to evoke an old world ambience. The Winslow Cross uses the clean brilliance of inscribed porcelain to crown the exquisitely crafted metal cross. The white porcelain finish of the Winslow Lever creates a timeless effect and the ability to turn the taps on and off easily with a brush of one's hand makes the Winslow lever an invaluable addition to the modern home.

Features: 150mm ball-joint rose.

Finish: Available in all Brodware finishes.

Options: Cross Handles with Easiglide® 3/4 turn ceramic spindles. Metal lever handle with Easiglide® 1/4 turn ceramic spindles. White Porcelain or Black Porcelain lever handle with Easiglide® 1/4 turn ceramic spindles.