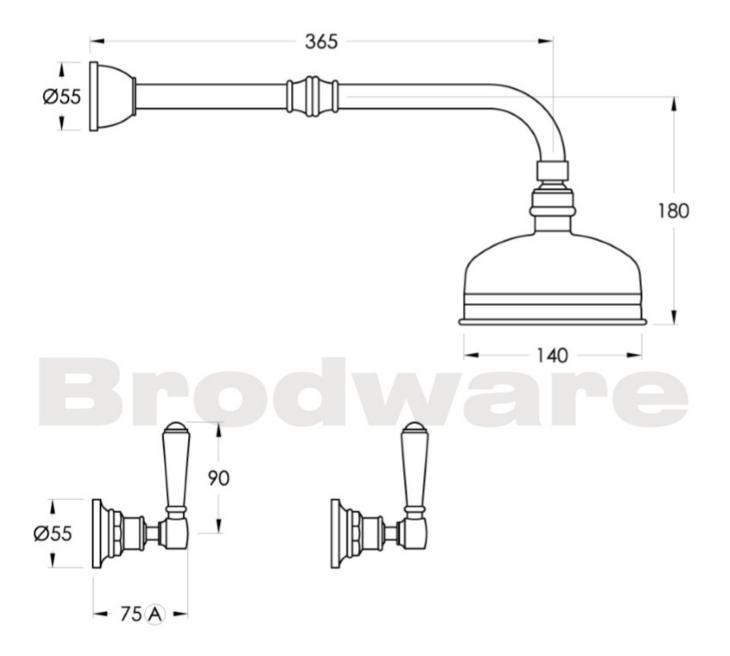

gn aesthetic and fine workmanship coming together to evoke an old world ambience. The Winslow Cross uses the clean brilliance of inscribed porcelain to crown the exquisitely crafted metal cross. The white porcelain finish of the Winslow Lever creates a timeless effect and the ability to turn the taps on and off easily with a brush of one's hand makes the Winslow lever an invaluable addition to the modern home.

Features: 150mm ball-joint rose.

Finish: Available in all Brodware finishes.

Options: Cross Handles with Easiglide® 3/4 turn ceramic spindles. Metal lever handle with Easiglide® 1/4 turn ceramic spindles. White Porcelain or Black Porcelain lever handle with Easiglide® 1/4 turn ceramic spindles.

WELS: 3 STAR Rated. 9 L/min. Registration number S07698 (V)

## **Specifications**