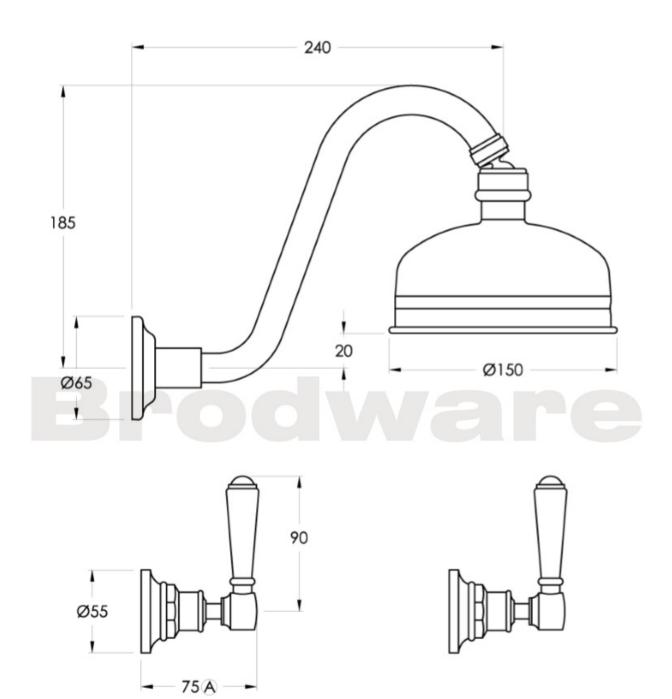

design aesthetic and fine workmanship coming together to evoke an old world ambience. The Winslow Cross uses the clean brilliance of inscribed porcelain to crown the exquisitely crafted metal cross. The white porcelain finish of the Winslow Lever creates a timeless effect and the ability to turn the taps on and off easily with a brush of one's hand makes the Winslow lever an invaluable addition to the modern home.

Features: 150mm ball-joint rose.

Finish: Available in all Brodware finishes.

Options: Cross Handles with Easiglide® 3/4 turn ceramic spindles. Metal lever handle with Easiglide® 1/4 turn ceramic spindles. White Porcelain or Black Porcelain lever handle with Easiglide® 1/4 turn ceramic spindles.

WELS: 3 STAR Rated. 9 L/min. Registration number S12031

## **Specifications**