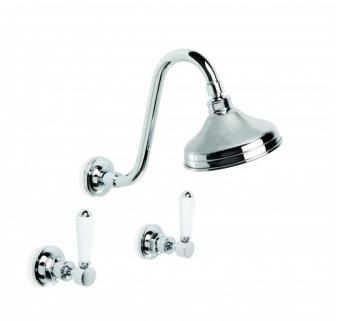

## Winslow Shower Set 150mm

Delicate detail abounds in the Winslow range, with a French-inspired design aesthetic and fine workmanship coming together to evoke an old world ambience. The Winslow Cross uses the clean brilliance of inscribed porcelain to crown the exquisitely crafted metal cross. The white porcelain finish of the Winslow Lever creates a timeless effect and the ability to turn the taps on and off easily with a brush of one's hand makes the Winslow lever an invaluable addition to the modern home.

Features: 150mm ball-joint rose.

Finish: Available in all Brodware finishes.

Options: Cross Handles with Easiglide® 3/4 turn ceramic spindles. Metal lever handle with Easiglide® 1/4 turn ceramic spindles. White Porcelain or Black Porcelain lever handle with Easiglide® 1/4 turn ceramic spindles.