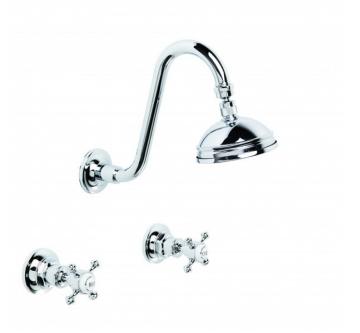

## **Winslow Shower Set 100mm**

Delicate detail abounds in the Winslow range, with a French-inspired design aesthetic and fine workmanship coming together to evoke an old world ambience. The Winslow Cross uses the clean brilliance of inscribed porcelain to crown the exquisitely crafted metal cross. The white porcelain finish of the Winslow Lever creates a timeless effect and the ability to turn the taps on and off easily with a brush of one's hand makes the Winslow lever an invaluable addition to the modern home.

Features: 100mm ball-joint rose.

Finish: Available in all Brodware finishes.

Options: Cross Handles with Easiglide® 3/4 turn ceramic spindles. Metal lever handle with Easiglide® 1/4 turn ceramic spindles. White Porcelain or Black Porcelain lever handle with Easiglide® 1/4 turn ceramic spindles.