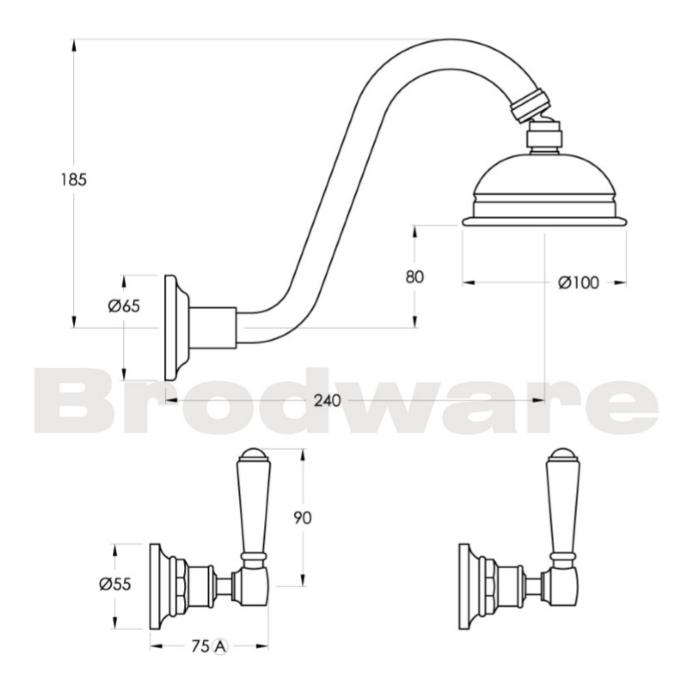

esign aesthetic and fine workmanship coming together to evoke an old world ambience. The Winslow Cross uses the clean brilliance of inscribed porcelain to crown the exquisitely crafted metal cross. The white porcelain finish of the Winslow Lever creates a timeless effect and the ability to turn the taps on and off easily with a brush of one's hand makes the Winslow lever an invaluable addition to the modern home.

Features: 100mm ball-joint rose.

Finish: Available in all Brodware finishes.

Options: Cross Handles with Easiglide® 3/4 turn ceramic spindles. Metal lever handle with Easiglide® 1/4 turn ceramic spindles. White Porcelain or Black Porcelain lever handle with Easiglide® 1/4 turn ceramic spindles.

WELS: 3 STAR Rated. 9 L/min. Registration number SM10879

## **Specifications**