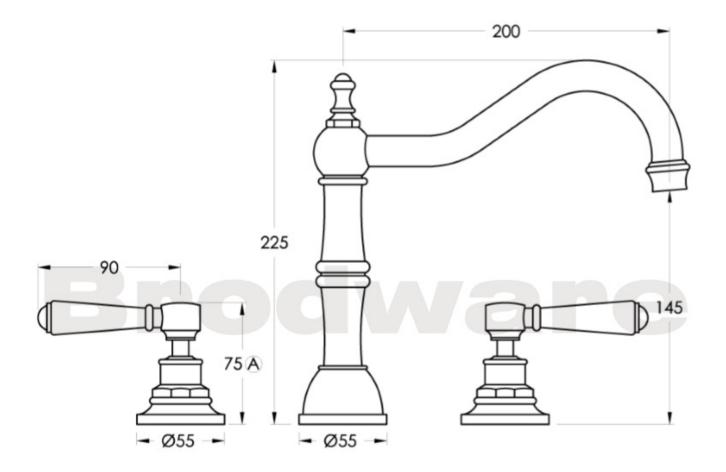

sthetic and fine workmanship coming together to evoke an old world ambience. The Winslow Cross uses the clean brilliance of inscribed porcelain to crown the exquisitely crafted metal cross. The white porcelain finish of the Winslow Lever creates a timeless effect and the ability to turn the taps on and off easily with a brush of one's hand makes the Winslow lever an invaluable addition to the modern home.

Finish: Available in all Brodware finishes.

Options: Available with or without flow control spout. Cross Handles with Easiglide® 3/4 turn ceramic spindles. Metal lever handle with Easiglide® 1/4 turn ceramic spindles. White Porcelain or Black Porcelain lever handle with Easiglide® 1/4 turn ceramic spindles.

WELS: 5 STAR Rated. 6 L/min. Registration number TM27766

## Specifications