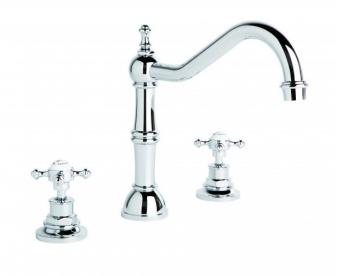

## **Winslow Kitchen Set**

Delicate detail abounds in the Winslow range, with a French-inspired design aesthetic and fine workmanship coming together to evoke an old world ambience. The Winslow Cross uses the clean brilliance of inscribed porcelain to crown the exquisitely crafted metal cross. The white porcelain finish of the Winslow Lever creates a timeless effect and the ability to turn the taps on and off easily with a brush of one's hand makes the Winslow lever an invaluable addition to the modern home.