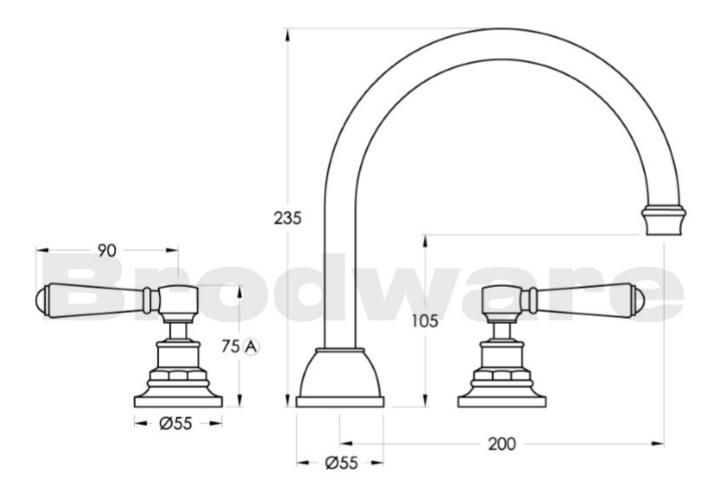

sthetic and fine workmanship coming together to evoke an old world ambience. The Winslow Cross uses the clean brilliance of inscribed porcelain to crown the exquisitely crafted metal cross. The white porcelain finish of the Winslow Lever creates a timeless effect and the ability to turn the taps on and off easily with a brush of one's hand makes the Winslow lever an invaluable addition to the modern home.

Finish: Available in all Brodware finishes.

Options: Available with or without flow control spout. Cross Handles with Easiglide® 3/4 turn ceramic spindles. Metal lever handle with Easiglide® 1/4 turn ceramic spindles. White Porcelain or Black Porcelain lever handle with Easiglide® 1/4 turn ceramic spindles.

WELS: 5 STAR Rated. 6 L/min. Registration number TM30632

## Specifications