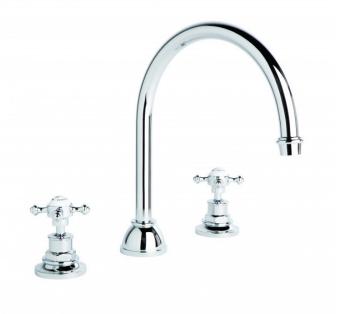

## **Winslow Kitchen Set**

Delicate detail abounds in the Winslow range, with a French-inspired design aesthetic and fine workmanship coming together to evoke an old world ambience. The Winslow Cross uses the clean brilliance of inscribed porcelain to crown the exquisitely crafted metal cross. The white porcelain finish of the Winslow Lever creates a timeless effect and the ability to turn the taps on and off easily with a brush of one's hand makes the Winslow lever an invaluable addition to the modern home.