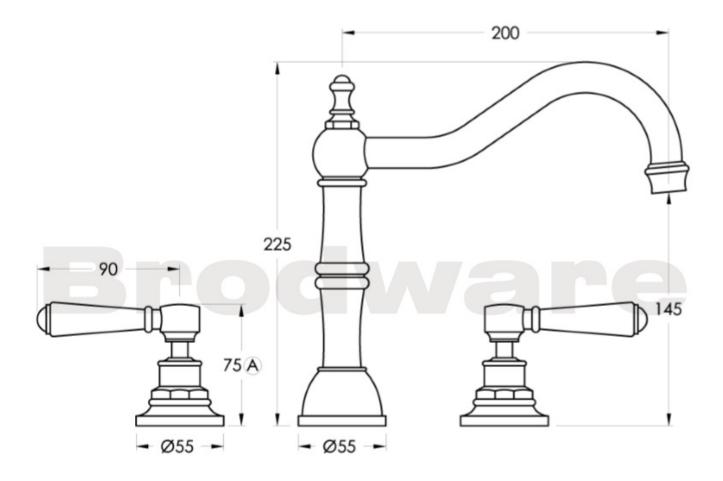

thetic and fine workmanship coming together to evoke an old world ambience. The Winslow Cross uses the clean brilliance of inscribed porcelain to crown the exquisitely crafted metal cross. The white porcelain finish of the Winslow Lever creates a timeless effect and the ability to turn the taps on and off easily with a brush of one's hand makes the Winslow lever an invaluable addition to the modern home.

Finish: Available in all Brodware finishes.

Options: Available with or without flow control spout. Under-mount Tap bodies and T-piece available on request. Cross Handles with Easiglide® 3/4 turn ceramic spindles. Metal lever handle with Easiglide® 1/4 turn ceramic spindles. White Porcelain or Black Porcelain lever handle with Easiglide® 1/4 turn ceramic spindles.

## **Specifications**