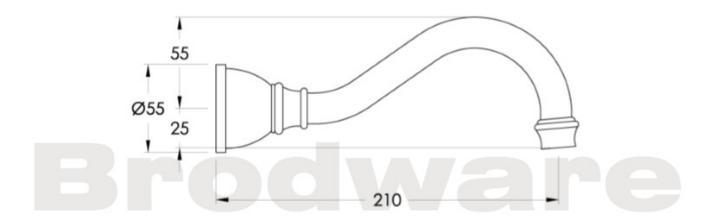

Finish: Available in all Brodware finishes.

Options: Available with or without flow control.

Installation: 1/2" BSP thread female fitting

(requires male fitting in wall).

WELS: 6 STAR Rated. 4.5 L/min. Registration

number TM29979 **Specifications** 