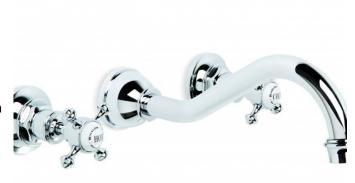

## Winslow Wall Set 210mm

Delicate detail abounds in the Winslow range, with a French-inspired design aesthetic and fine workmanship coming together to evoke an old world ambience. The Winslow Cross uses the clean brilliance of inscribed porcelain to crown the exquisitely crafted metal cross. The white porcelain finish of the Winslow Lever creates a timeless effect and the ability to turn the taps on and off easily with a brush of one's hand makes the Winslow lever an invaluable addition to the modern home.

Finish: Available in all Brodware finishes.

Options: Available with or without flow control spout. Cross Handles with Easiglide® 3/4 turn ceramic spindles. Metal lever handle with Easiglide® 1/4 turn ceramic spindles. White Porcelain or Black Porcelain lever handle with Easiglide® 1/4 turn ceramic spindles.