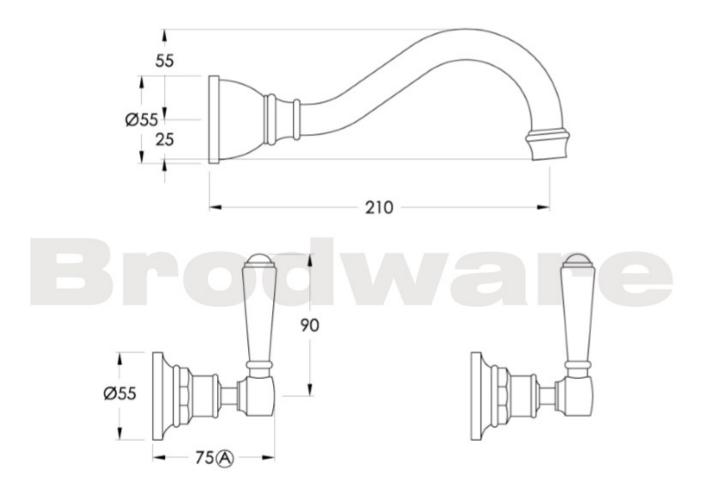

ic and fine workmanship coming together to evoke an old world ambience. The Winslow Cross uses the clean brilliance of inscribed porcelain to crown the exquisitely crafted metal cross. The white porcelain finish of the Winslow Lever creates a timeless effect and the ability to turn the taps on and off easily with a brush of one's hand makes the Winslow lever an invaluable addition to the modern home.

Finish: Available in all Brodware finishes.

Options: Available with or without flow control spout. Cross Handles with Easiglide® 3/4 turn ceramic spindles. Metal lever handle with Easiglide® 1/4 turn ceramic spindles. White Porcelain or Black Porcelain lever handle with Easiglide® 1/4 turn ceramic spindles.

WELS: 6 STAR Rated. 4.5 L/min. Registration number T21257

## **Specifications**