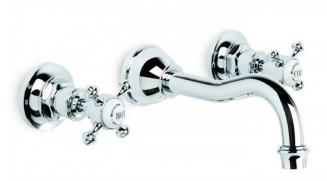

## Winslow Wall Set 165mm

Delicate detail abounds in the Winslow range, with a French-inspired design aesthetic and fine workmanship coming together to evoke an old world ambience. The Winslow Cross uses the clean brilliance of inscribed porcelain to crown the exquisitely crafted metal cross. The white porcelain finish of the Winslow Lever creates a timeless effect and the ability to turn the taps on and off easily with a brush of one's hand makes the Winslow lever an invaluable addition to the modern home.

Finish: Available in all Brodware finishes.

Options: Available with or without flow control spout. Cross Handles with Easiglide® 3/4 turn ceramic spindles. Metal lever handle with Easiglide® 1/4 turn ceramic spindles. White Porcelain or Black Porcelain lever handle with Easiglide® 1/4 turn ceramic spindles.