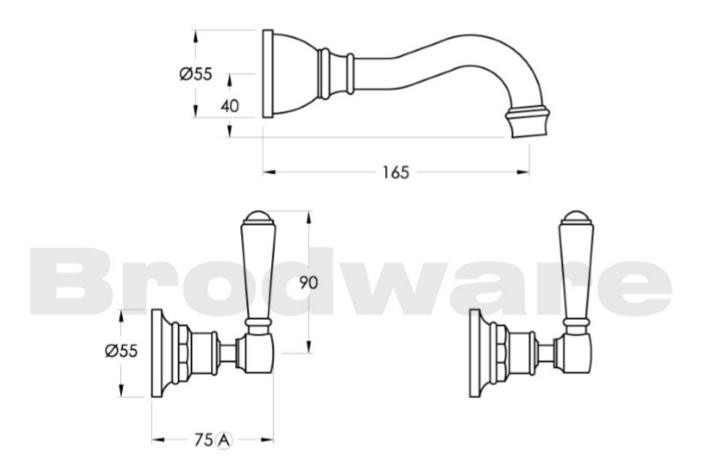

tic and fine workmanship coming together to evoke an old world ambience. The Winslow Cross uses the clean brilliance of inscribed porcelain to crown the exquisitely crafted metal cross. The white porcelain finish of the Winslow Lever creates a timeless effect and the ability to turn the taps on and off easily with a brush of one's hand makes the Winslow lever an invaluable addition to the modern home.

Finish: Available in all Brodware finishes.

Options: Available with or without flow control spout. Cross Handles with Easiglide® 3/4 turn ceramic spindles. Metal lever handle with Easiglide® 1/4 turn ceramic spindles. White Porcelain or Black Porcelain lever handle with Easiglide® 1/4 turn ceramic spindles.

WELS: 5 STAR Rated. 6 L/min. Registration number TM30561

## **Specifications**