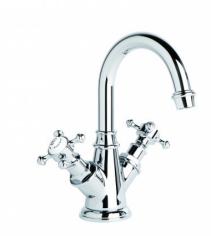

## **Winslow Basin Monoblock**

Delicate detail abounds in the Winslow range, with a French-inspired design aesthetic and fine workmanship coming together to evoke an old world ambience. The Winslow Cross uses the clean brilliance of inscribed porcelain to crown the exquisitely crafted metal cross. The white porcelain finish of the Winslow Lever creates a timeless effect and the ability to turn the taps on and off easily with a brush of one's hand makes the Winslow lever an invaluable addition to the modern home.

Features: Swivel spout.

Finish: Available in all Brodware finishes.

Options: Cross Handles with Easiglide® 3/4 turn ceramic spindles. Metal lever handle with Easiglide® 1/4 turn ceramic spindles. White Porcelain or Black Porcelain lever handle with Easiglide® 1/4 turn ceramic spindles.