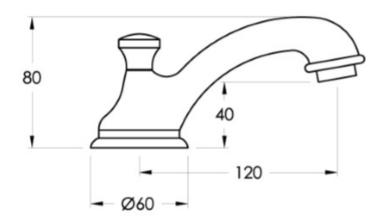

Features: Cast spout.

Finish: Available in all Brodware finishes.

Options: Cross Handles with Easiglide® 3/4 turn ceramic spindles. Metal lever handle with Easiglide® 1/4 turn ceramic spindles. White Porcelain or Black Porcelain lever handle with Easiglide® 1/4 turn ceramic spindles.