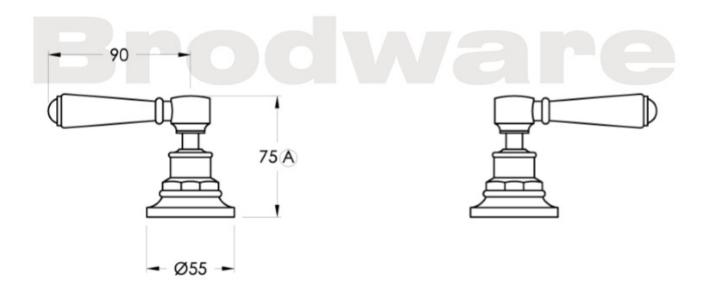

Features: Cast spout.

Finish: Available in all Brodware finishes.

Options: Cross Handles with Easiglide® 3/4 turn ceramic spindles. Metal lever handle with Easiglide® 1/4 turn ceramic spindles. White Porcelain or Black Porcelain lever handle with Easiglide® 1/4 turn ceramic spindles.