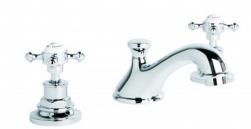

## **Winslow Basin Set**

Delicate detail abounds in the Winslow range, with a French-inspired design aesthetic and fine workmanship coming together to evoke an old world ambience. The Winslow Cross uses the clean brilliance of inscribed porcelain to crown the exquisitely crafted metal cross. The white porcelain finish of the Winslow Lever creates a timeless effect and the ability to turn the taps on and off easily with a brush of one's hand makes the Winslow lever an invaluable addition to the modern home.

Features: Cast spout.

Finish: Available in all Brodware finishes.

Options: Cross Handles with Easiglide® 3/4 turn ceramic spindles. Metal lever handle with Easiglide® 1/4 turn ceramic spindles. White Porcelain or Black Porcelain lever handle with Easiglide® 1/4 turn ceramic spindles.