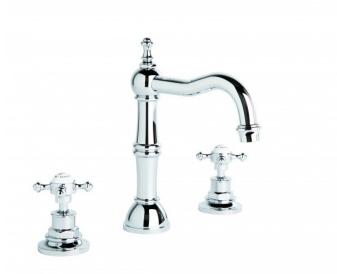

## **Winslow Basin Set**

Delicate detail abounds in the Winslow range, with a French-inspired design aesthetic and fine workmanship coming together to evoke an old world ambience. The Winslow Cross uses the clean brilliance of inscribed porcelain to crown the exquisitely crafted metal cross. The white porcelain finish of the Winslow Lever creates a timeless effect and the ability to turn the taps on and off easily with a brush of one's hand makes the Winslow lever an invaluable addition to the modern home.

Features: Straight swivel spout.

Finish: Available in all Brodware finishes.

Options: Cross Handles with Easiglide® 3/4 turn ceramic spindles. Metal lever handle with Easiglide® 1/4 turn ceramic spindles. White Porcelain or Black Porcelain lever handle with Easiglide® 1/4 turn ceramic spindles.