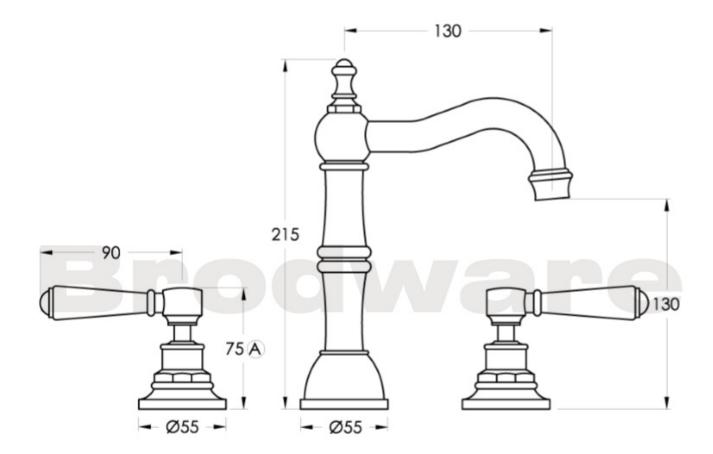

esign aesthetic and fine workmanship coming together to evoke an old world ambience. The Winslow Cross uses the clean brilliance of inscribed porcelain to crown the exquisitely crafted metal cross. The white porcelain finish of the Winslow Lever creates a timeless effect and the ability to turn the taps on and off easily with a brush of one's hand makes the Winslow lever an invaluable addition to the modern home.

Features: Straight swivel spout.

Finish: Available in all Brodware finishes.

Options: Cross Handles with Easiglide® 3/4 turn ceramic spindles. Metal lever handle with Easiglide® 1/4 turn ceramic spindles. White Porcelain or Black Porcelain lever handle with Easiglide® 1/4 turn ceramic spindles.

WELS: 5 STAR Rated. 6 L/min. Registration number TM30557

## **Specifications**