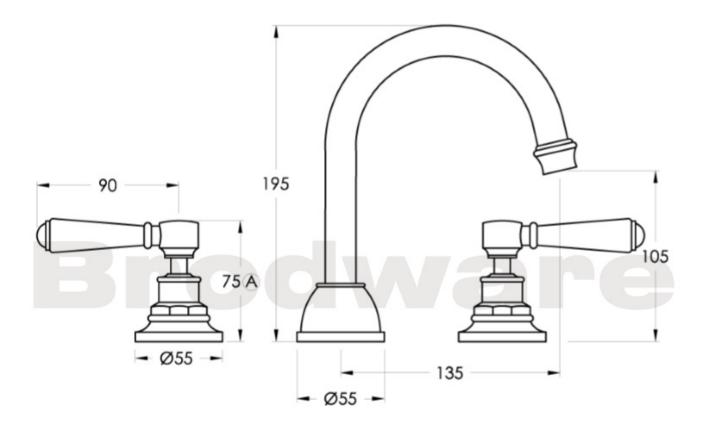

nspired design aesthetic and fine workmanship coming together to evoke an old world ambience. The Winslow Cross uses the clean brilliance of inscribed porcelain to crown the exquisitely crafted metal cross. The white porcelain finish of the Winslow Lever creates a timeless effect and the ability to turn the taps on and off easily with a brush of one's hand makes the Winslow lever an invaluable addition to the modern home.

Features: Swivel spout.

Finish: Available in all Brodware finishes.

Options: Cross Handles with Easiglide® 3/4 turn ceramic spindles. Metal lever handle with Easiglide® 1/4 turn ceramic spindles. White Porcelain or Black Porcelain lever handle with Easiglide® 1/4 turn ceramic spindles.

WELS: 5 STAR Rated. 6 L/min. Registration number TM30556

## **Specifications**