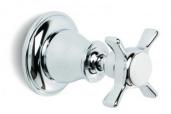

## **Neu England Non-Mixing Diverter**

Full of character, and wonderfully evocative. Indulge the senses with shapes that generate the warm feeling of home. A design that borrows from earlier times yet is certified to the latest water saving WELS standards.

Features: To be used in conjunction with wall taps or a wall mixer.

Finish: Available in all Brodware finishes.

Options: Cross Handles with Easiglide® 3/4 turn ceramic spindles. Metal lever handle with Easiglide® 1/4 turn ceramic spindles. White Porcelain or Black Porcelain lever handle with Easiglide® 1/4 turn ceramic spindles.