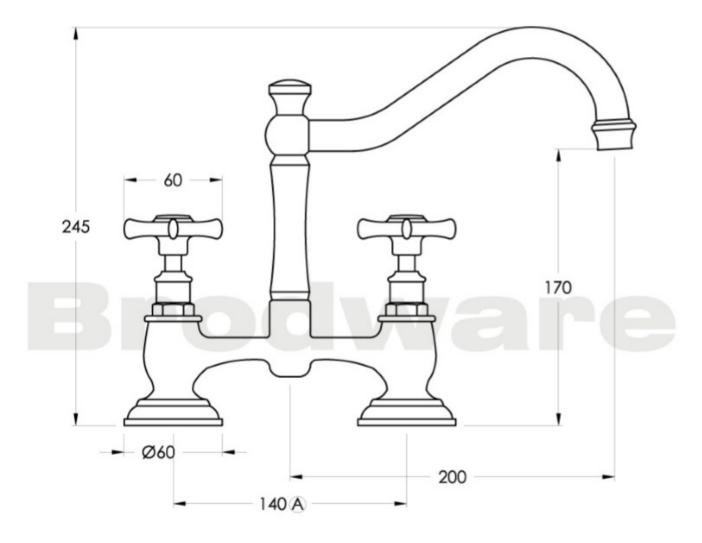

Installation: Maximum bench top thickness = 25mm.

WELS: 5 STAR Rated. 6 L/min. Registration

number TM27807 **Specifications** 