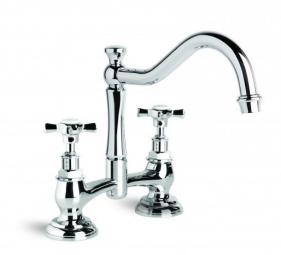

## **Neu England Exposed Set**

Full of character, and wonderfully evocative. Indulge the senses with shapes that generate the warm feeling of home. A design that borrows from earlier times yet is certified to the latest water saving WELS standards.

Features: Straight swivel spout.

Finish: Available in all Brodware finishes.

Options: Cross Handles with Easiglide® 3/4 turn ceramic spindles. Metal lever handle with Easiglide® 1/4 turn ceramic spindles. White Porcelain or Black Porcelain lever handle with Easiglide® 1/4 turn ceramic spindles.