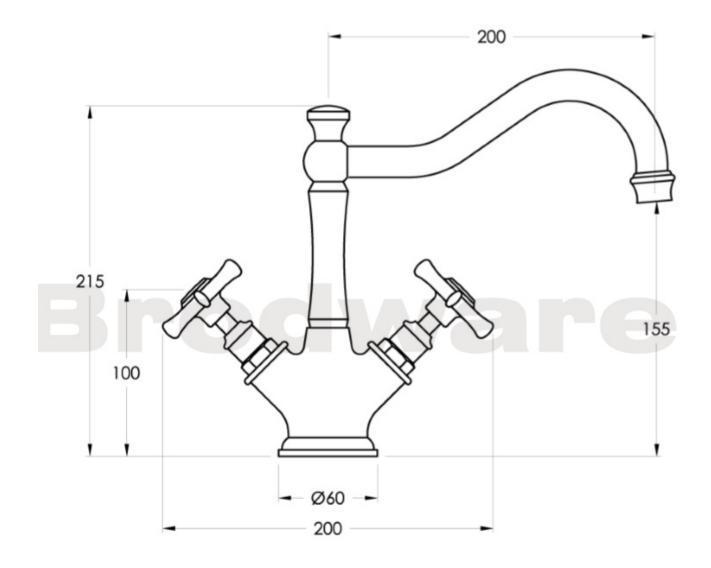

Installation: Maximum bench top thickness = 25mm.

WELS: 5 STAR Rated. 6 L/min. Registration number TM27805 **Specifications** 