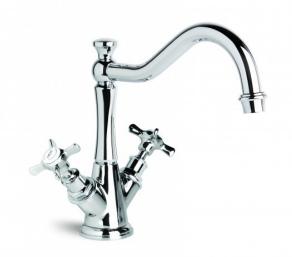

## Neu England Kitchen Monoblock

Full of character, and wonderfully evocative. Indulge the senses with shapes that generate the warm feeling of home. A design that borrows from earlier times yet is certified to the latest water saving WELS standards.

Features: Straight swivel spout.

Finish: Available in all Brodware finishes.

Options: Cross Handles with Easiglide® 3/4 turn ceramic spindles. Metal lever handle with Easiglide® 1/4 turn ceramic spindles. White Porcelain or Black Porcelain lever handle with Easiglide® 1/4 turn ceramic spindles.